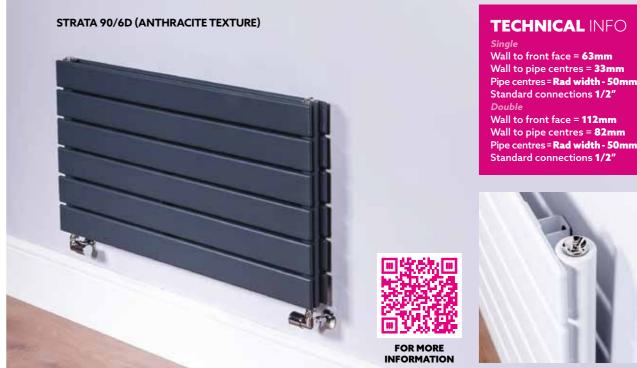

## HORIZONTAL

| MODEL                                      | HEIGHT<br>(mm) | WIDTH<br>(mm) | WATTS<br>Δt 50°C | BTUs<br>Δt 50°C | WHITE<br>9016<br>(ex VAT) | ANTHRACITE<br>TEXTURE<br>(ex VAT) | ULTRA MATT<br>BLACK<br>(ex VAT) | COLOUR /<br>FINISHES<br>(ex VAT) | WEIGHT<br>(kgs) |  |  |
|--------------------------------------------|----------------|---------------|------------------|-----------------|---------------------------|-----------------------------------|---------------------------------|----------------------------------|-----------------|--|--|
| STRATA HORIZONTAL SINGLE - CENTRAL HEATING |                |               |                  |                 |                           |                                   |                                 |                                  |                 |  |  |
| STRATA 90/6                                | 452            | 900           | 420              | 1433            | £208                      | £208                              | £250                            | £292                             | 14              |  |  |
| STRATA120/6                                | 452            | 1200          | 552              | 1883            | £239                      | £239                              | £287                            | £334                             | 17              |  |  |
| STRATA 90/8                                | 604            | 900           | 560              | 1910            | £252                      | £252                              | £303                            | £354                             | 18              |  |  |
| STRATA 120/8                               | 604            | 1200          | 736              | 2511            | £288                      | £288                              | £346                            | £404                             | 21              |  |  |
| STRATA HORIZONTAL DOUBLE - CENTRAL HEATING |                |               |                  |                 |                           |                                   |                                 |                                  |                 |  |  |
| STRATA 90/6D                               | 452            | 900           | 654              | 2231            | £369                      | £369                              | £443                            | £518                             | 23              |  |  |
| STRATA 120/6D                              | 452            | 1200          | 858              | 2927            | £411                      | £411                              | £494                            | £576                             | 30              |  |  |
| STRATA 90/8D                               | 604            | 900           | 872              | 2975            | £451                      | £451                              | £542                            | £631                             | 32              |  |  |
| STRATA 120/8D                              | 604            | 1200          | 1144             | 3903            | £515                      | £515                              | £618                            | £721                             | 38              |  |  |