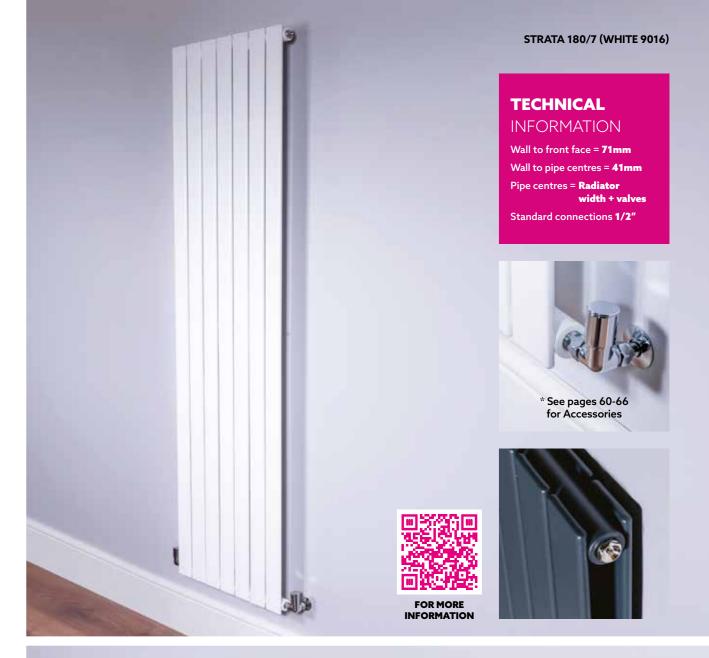

## VERTICAL

| MODEL                                    | HEIGHT<br>(mm) | WIDTH<br>(mm) | WATTS<br>Δt 50°C | BTUs<br>Δt 50°C | WHITE<br>9016<br>(ex VAT) | ANTHRACITE<br>TEXTURE<br>(ex VAT) | ULTRA MATT<br>BLACK<br>(ex VAT) | COLOUR /<br>FINISHES<br>(ex VAT) | WEIGHT<br>(kgs) |  |  |
|------------------------------------------|----------------|---------------|------------------|-----------------|---------------------------|-----------------------------------|---------------------------------|----------------------------------|-----------------|--|--|
| STRATA VERTICAL SINGLE - CENTRAL HEATING |                |               |                  |                 |                           |                                   |                                 |                                  |                 |  |  |
| STRATA 180/3                             | 1800           | 224           | 402              | 1371            | £185                      | £185                              | £222                            | £258                             | 12              |  |  |
| STRATA 180/5                             | 1800           | 376           | 670              | 2286            | £251                      | £251                              | £302                            | £350                             | 20              |  |  |
| STRATA 180/7                             | 1800           | 528           | 938              | 3200            | £318                      | £318                              | £382                            | £442                             | 27              |  |  |
| STRATA 180/9                             | 1800           | 680           | 1206             | 4114            | £383                      | £383                              | £460                            | £535                             | 33              |  |  |
| STRATA VERTICAL DOUBLE - CENTRAL HEATING |                |               |                  |                 |                           |                                   |                                 |                                  |                 |  |  |
| STRATA 180/3D                            | 1800           | 224           | 627              | 2139            | £288                      | £288                              | £346                            | £402                             | 23              |  |  |
| STRATA 180/5D                            | 1800           | 376           | 1045             | 3565            | £421                      | £421                              | £506                            | £588                             | 36              |  |  |
| STRATA 180/7D                            | 1800           | 528           | 1463             | 4991            | £553                      | £553                              | £664                            | £772                             | 48              |  |  |
| STRATA 180/9D                            | 1800           | 680           | 1881             | 6417            | £683                      | £683                              | £820                            | £954                             | 66              |  |  |