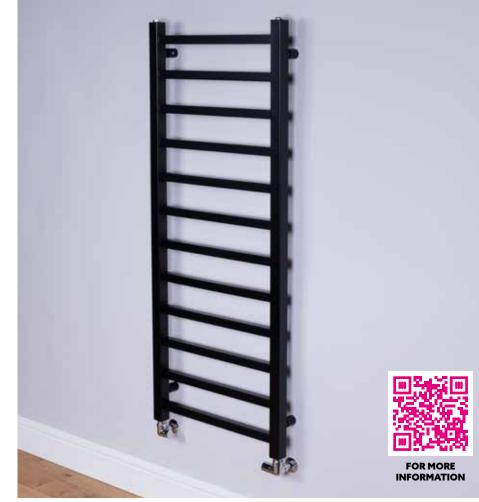

## STALIA 50/120 (BLACK MATT 9005)

## **TECHNICAL INFORMATION**

Wall to front face = **79-89mm** Wall to pipe centres = 60-70mm Standard connections 1/2"

## **STALIA**

| MODEL HEIGHT<br>(mm) WIDTH<br>(mm) PIPE<br>CENTRES<br>(mm) WATTS<br>&t 50°C BTUS<br>&t 50°C ELEMENT<br>WATTAGE<br>REQUIRED WHITE<br>9016<br>(ex VAT) ANTHRACITE<br>TEXTURE 7016 BLACK<br>MATT 9005<br>(ex VAT) ULTRA MATT<br>BLACK<br>(ex VAT) COLOUR /<br>FINISHES<br>(ex VAT) WI<br>(under the second<br>texture 7016 | EIGHT<br>kgs) |
|-------------------------------------------------------------------------------------------------------------------------------------------------------------------------------------------------------------------------------------------------------------------------------------------------------------------------|---------------|
|-------------------------------------------------------------------------------------------------------------------------------------------------------------------------------------------------------------------------------------------------------------------------------------------------------------------------|---------------|

STALIA - CENTRAL HEATING

| STALIA 50/80  | 800  | 500 | 465 | 285 | 973  | 300 | £136 | £136 | £136 | £216 | £236 | 6  |
|---------------|------|-----|-----|-----|------|-----|------|------|------|------|------|----|
| STALIA 50/120 | 1200 | 500 | 465 | 428 | 1461 | 300 | £180 | £180 | £180 | £260 | £281 | 9  |
| STALIA 50/160 | 1600 | 500 | 465 | 570 | 1947 | 600 | £236 | £236 | £236 | £316 | £336 | 12 |