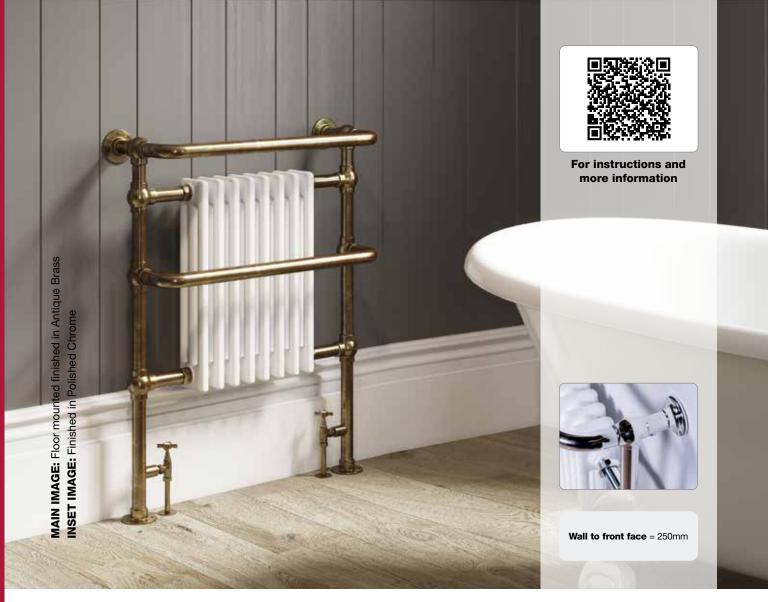

## OLD BUCKENHAM

| MODEL             | HEIGHT<br>(mm) | WIDTH<br>(mm) | WATTS<br>Δt 50°C | BTUs<br>Δt 50°C | ELECTRIC<br>ELEMENT<br>WATTAGE | GROUP A<br>(inc VAT) | GROUP B<br>(inc VAT) | GROUP C<br>(inc VAT) |
|-------------------|----------------|---------------|------------------|-----------------|--------------------------------|----------------------|----------------------|----------------------|
| OLD BUCKENHAM - F | LOOR MOUNTE    | D             |                  |                 |                                |                      |                      |                      |
| Old Buckenham-1   | 952            | 500           | 428              | 1460            | 300                            | £1,771.20            | £1,944.00            | £2,556.00            |
| Old Buckenham-2   | 952            | 685           | 658              | 2245            | 450                            | £1,801.20            | £1,975.20            | £2,671.20            |
| Old Buckenham-3   | 952            | 837           | 795              | 2714            | 450                            | £1,828.80            | £2,001.60            | £2,697.60            |
| Old Buckenham-4   | 952            | 989           | 1082             | 3693            | 600                            | £2,005.20            | £2,178.00            | £2,932.80            |
| Old Buckenham-5   | 1496           | 500           | 823              | 2808            | 450                            | £2,125.20            | £2,362.80            | £3,264.00            |
| OLD BUCKENHAM - W | ALL MOUNTED    |               |                  |                 |                                |                      |                      |                      |
| Old Buckenham-1 W | 789            | 500           | 428              | 1460            | 300                            | £1,771.20            | £1,944.00            | £2,556.00            |
| Old Buckenham-2 W | 789            | 685           | 658              | 2245            | 450                            | £1,801.20            | £1,975.20            | £2,671.20            |
| Old Buckenham-3 W | 789            | 837           | 795              | 2714            | 450                            | £1,828.80            | £2,001.60            | £2,697.60            |