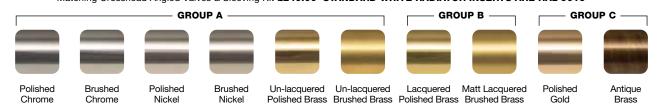

Matching Crosshead Angled Valves & Sleeving Kit £240.00 STANDARD WHITE RADIATOR INSERTS ARE RAL 9016