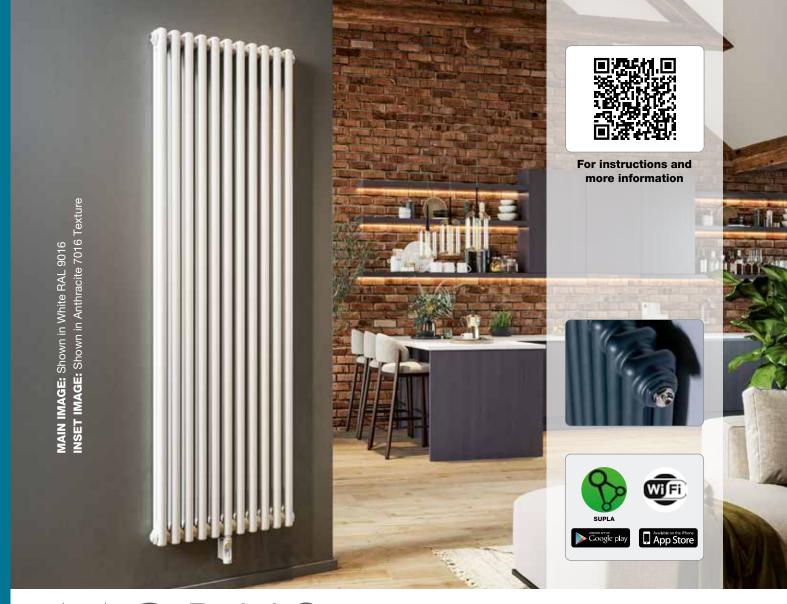

## MODUS ELECTRIC VERTICAL

| MODEL             | HEIGHT<br>(mm) | <b>WIDTH</b><br>(mm) | <b>DEPTH</b><br>(mm) | NO. OF<br>SECTIONS | ELECTRIC<br>ELEMENT<br>WATTAGE | <b>WHITE</b><br>9016<br>(inc VAT) | ANTHRACITE<br>7016 TEXTURE<br>(inc VAT) | ULTRA MATT<br>BLACK<br>(inc VAT) | RAL COLOUR /<br>FINISHES<br>(inc VAT) | WEIGHT<br>(kgs) |
|-------------------|----------------|----------------------|----------------------|--------------------|--------------------------------|-----------------------------------|-----------------------------------------|----------------------------------|---------------------------------------|-----------------|
| 2 COLUMN          |                |                      |                      |                    |                                |                                   |                                         |                                  |                                       |                 |
| Modus-E 2.1800/7  | 1920           | 346                  | 62                   | 7                  | 1200                           | £1,060.80                         | £1,273.20                               | £1,273.20                        | £1,380.00                             | 32              |
| Modus-E 2.1800/11 | 1920           | 530                  | 62                   | 11                 | 1500                           | £1,224.00                         | £1,468.80                               | £1,468.80                        | £1,590.00                             | 50              |

White 9016

Anthracite 7016 Texture

Ultra Matt Black F02