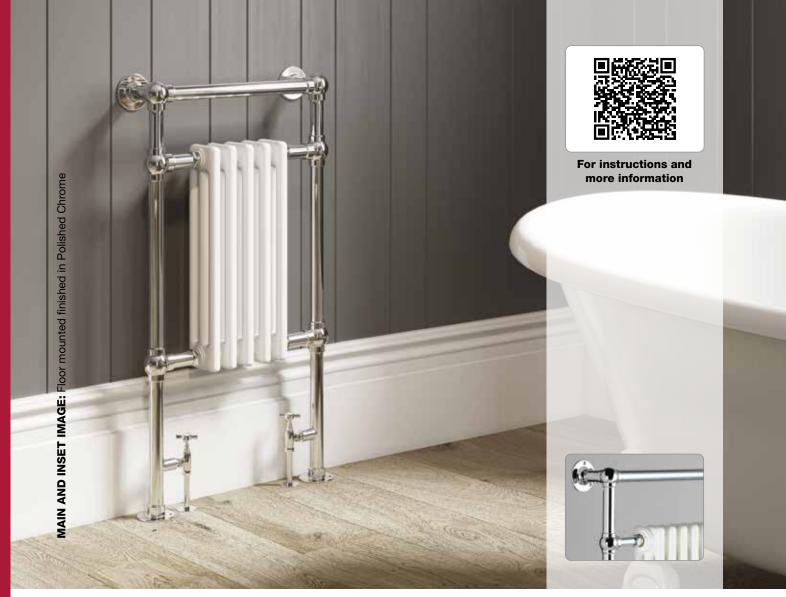

## LYNFORD

Wall to front face = 150mm

| MODEL           | HEIGHT<br>(mm) | WIDTH<br>(mm) | WATTS<br>Δt 50°C | BTUs<br>Δt 50°C | ELECTRIC<br>ELEMENT | GROUP A<br>(inc VAT) | GROUP B<br>(inc VAT) | GROUP C<br>(inc VAT) |
|-----------------|----------------|---------------|------------------|-----------------|---------------------|----------------------|----------------------|----------------------|
|                 |                |               |                  |                 | WATTAGE             |                      |                      |                      |
| LYNFORD - FLOOI | R MOUNTED      |               |                  |                 |                     |                      |                      |                      |
| Lynford-1       | 952            | 500           | 417              | 1423            | 300                 | £1,734.00            | £1,898.40            | £2,460.00            |
| Lynford-2       | 952            | 685           | 602              | 2053            | 450                 | £1,741.20            | £1,910.40            | £2,486.40            |
| Lynford-3       | 952            | 837           | 732              | 2496            | 450                 | £1,760.40            | £1,928.40            | £2,520.00            |
| Lynford-4       | 952            | 989           | 1010             | 3446            | 600                 | £1,880.40            | £2,048.40            | £2,592.00            |
| LYNFORD - WALL  | MOUNTED        |               |                  |                 |                     |                      |                      |                      |
| Lynford-1 W     | 789            | 500           | 413              | 1408            | 300                 | £1,734.00            | £1,898.40            | £2,460.00            |
| Lynford-2 W     | 789            | 685           | 590              | 2012            | 450                 | £1,741.20            | £1,910.40            | £2,486.40            |
| Lynford-3 W     | 789            | 837           | 711              | 2425            | 450                 | £1,760.40            | £1,928.40            | £2,520.00            |

\* 5-7 weeks delivery

VALVES & ACCESSORIES (please see pages 91 - 100)

TRADITIONAL VERSIONS: Electric option + £336.00 / Dual Fuel option + £270.00 / Coloured Radiator Insert + £262.80 / Element Cover + £224.40