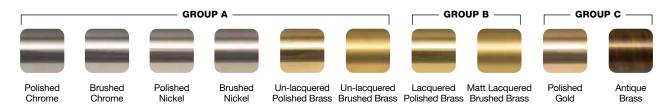

Matching Crosshead Angled Valves & Sleeving Kit £240.00 STANDARD WHITE RADIATOR INSERTS ARE RAL 9016