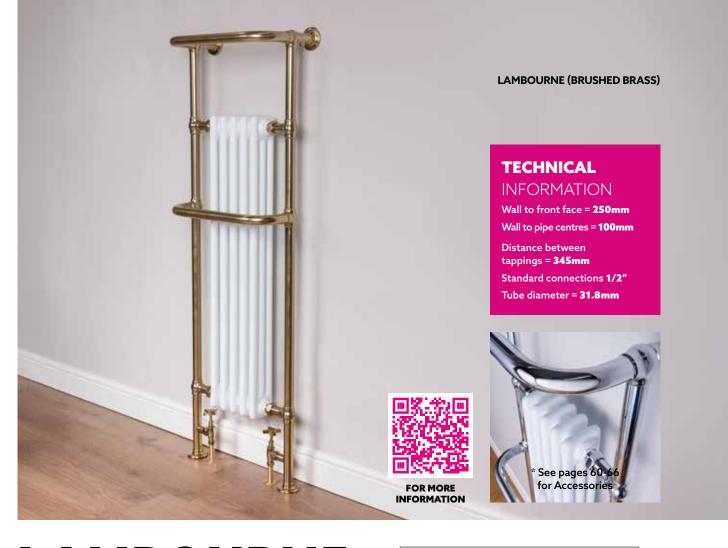

## LAMBOURNE — BRUSHED NICKEL AVAILABLE FROM SEPTEMBER

|                             | MODEL     | HEIGHT<br>(mm) | WIDTH<br>(mm) | WATTS<br>Δt 50°C | BTUs<br>Δt 50°C | ELEMENT<br>WATTAGE<br>REQUIRED | CHROME<br>(ex VAT) | BRUSHED<br>BRASS<br>(ex VAT) | BRUSHED<br>NICKEL<br>(ex VAT) | WEIGHT<br>(kgs) | COLUMN<br>INSERT<br>(Number of<br>Sections) |
|-----------------------------|-----------|----------------|---------------|------------------|-----------------|--------------------------------|--------------------|------------------------------|-------------------------------|-----------------|---------------------------------------------|
| LAMBOURNE - CENTRAL HEATING |           |                |               |                  |                 |                                |                    |                              |                               |                 |                                             |
|                             | LAMBOURNE | 1500           | 500           | 896              | 3057            | 300                            | £645               | £862                         | £862                          | 25              | 5                                           |

## **Available** Finishes

Lead Time: Next working day

**BRUSHED BRASS** Lead Time: Next working day

**BRUSHED NICKEL** 

Lead Time: Next working day