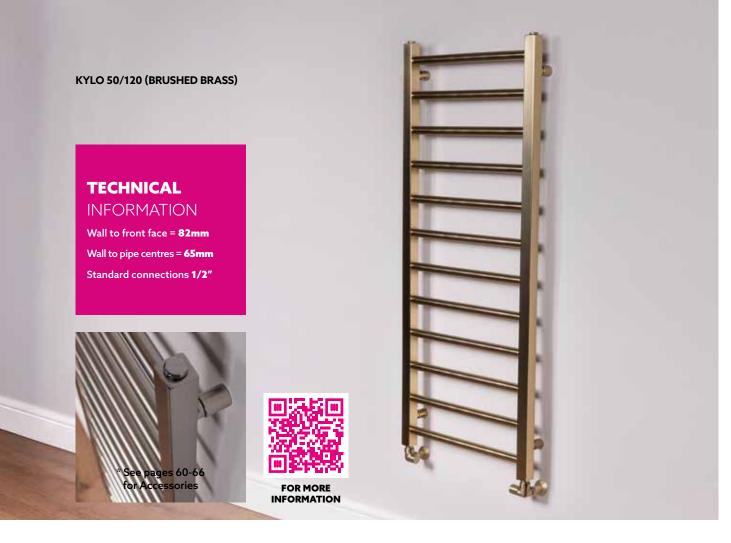

| MODEL                  | HEIGHT<br>(mm) | WIDTH<br>(mm) | PIPE<br>CENTRES<br>(mm) | WATTS<br>Δt 50°C | BTUs<br>∆t 50°C | ELEMENT<br>WATTAGE<br>REQUIRED | BRUSHED<br>BRASS<br>(ex VAT) | BRUSHED<br>NICKEL<br>(ex VAT) | WEIGHT<br>(kgs) |  |
|------------------------|----------------|---------------|-------------------------|------------------|-----------------|--------------------------------|------------------------------|-------------------------------|-----------------|--|
| KYLO - CENTRAL HEATING |                |               |                         |                  |                 |                                |                              |                               |                 |  |
| KYLO 50/80             | 800            | 500           | 450                     | 225              | 768             | 300                            | £279                         | £279                          | 5               |  |
| KYLO 50/120            | 1200           | 500           | 450                     | 337              | 1150            | 600                            | £375                         | £375                          | 7               |  |
| KYLO 50/160            | 1600           | 500           | 450                     | 449              | 1532            | 600                            | £479                         | £479                          | 10              |  |

## **Available** Finishes

BRUSHED BRASS

Lead Time: Next working day

**BRUSHED NICKEL** 

Lead Time: Next working day