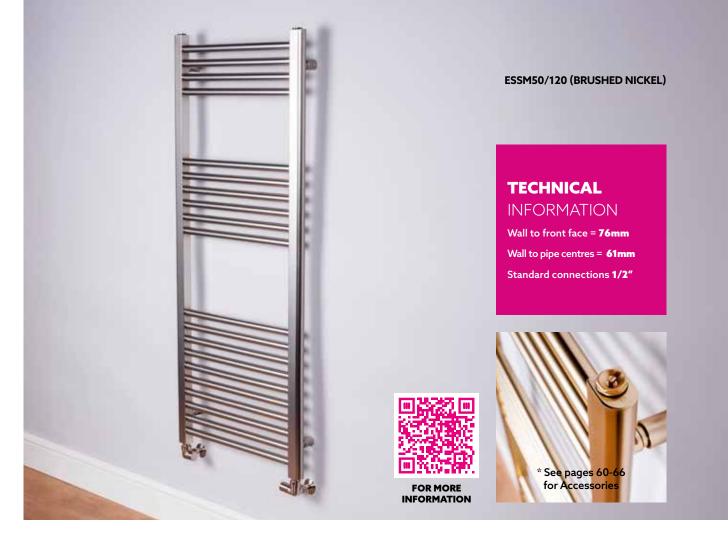

## **ESSENTIAL METALLICS**

NEW AVAILABLE FROM SEPTEMBER

| MODEL           | HEIGHT<br>(mm) | WIDTH<br>(mm) | PIPE<br>CENTRES<br>(mm) | WATTS<br>Δt 50°C | BTUs<br>Δt 50°C | ELEMENT<br>WATTAGE<br>REQUIRED | BRUSHED<br>BRASS<br>(ex VAT) | BRUSHED<br>NICKEL<br>(ex VAT) | WEIGHT<br>(kgs) |
|-----------------|----------------|---------------|-------------------------|------------------|-----------------|--------------------------------|------------------------------|-------------------------------|-----------------|
| ESSENTIAL - CEN | ITRAL HEATING  |               |                         |                  |                 |                                |                              |                               |                 |
| ESSM50/60       | 600            | 500           | 450                     | 242              | 827             | 300                            | £132                         | £132                          | 5               |
| ESSM50/80       | 800            | 500           | 450                     | 334              | 1138            | 300                            | £156                         | £156                          | 7               |
| ESSM50/120      | 1200           | 500           | 450                     | 485              | 1654            | 600                            | £220                         | £220                          | 9               |
| ESSM50/160      | 1600           | 500           | 450                     | 635              | 2168            | 600                            | £299                         | £299                          | 12              |

## **Available** Finishes

**BRUSHED BRASS**Lead Time: Next working day

**BRUSHED NICKEL** 

Lead Time: Next working day