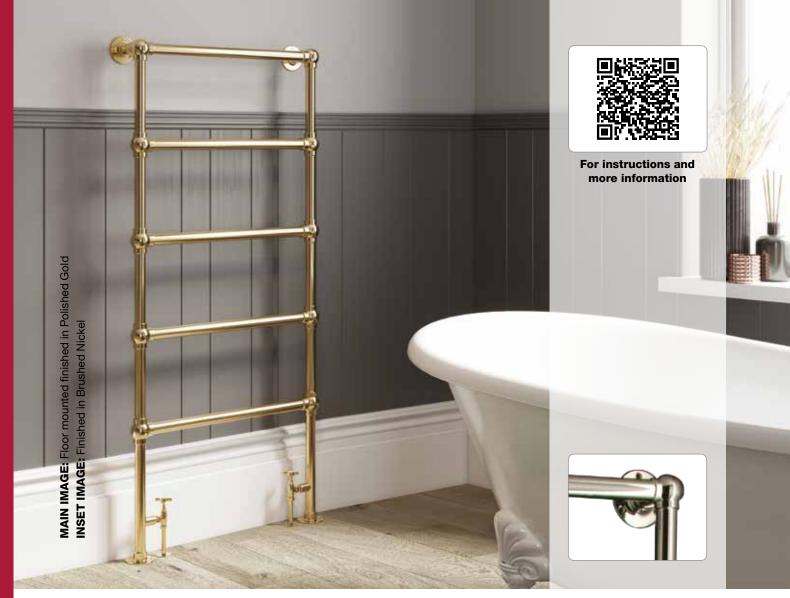

## ELVEDEN

Floor mounted wall to front face = 138mm Wall mounted wall to front face = 125mm

| MODEL                   | HEIGHT<br>(mm) | WIDTH<br>(mm) | WATTS<br>Δt 50°C | BTUs<br>Δt 50°C | ELECTRIC<br>ELEMENT<br>WATTAGE | GROUP A<br>(inc VAT) | GROUP B<br>(inc VAT) | GROUP C<br>(inc VAT) |
|-------------------------|----------------|---------------|------------------|-----------------|--------------------------------|----------------------|----------------------|----------------------|
| ELVEDEN - FLOOR MOUNTED |                |               |                  |                 |                                |                      |                      |                      |
| Elveden-1               | 1592           | 475           | 290              | 991             | 100                            | £1,816.80            | £2,055.60            | £2,744.40            |
| Elveden-2               | 1592           | 685           | 348              | 1186            | 150                            | £1,858.80            | £2,094.00            | £2,852.40            |
| Elveden-3               | 1592           | 837           | 389              | 1329            | 150                            | £1,963.20            | £2,202.00            | £2,983.20            |
| ELVEDEN - WALL MOUNTED  |                |               |                  |                 |                                |                      |                      |                      |
| Elveden-1 W             | 1599           | 475           | 290              | 991             | 100                            | £1,820.40            | £2,059.20            | £2,694.00            |
| Elveden-2 W             | 1599           | 685           | 348              | 1186            | 150                            | £1,855.20            | £2,094.00            | £2,798.40            |
| Elveden-3 W             | 1599           | 837           | 389              | 1329            | 150                            | £1,886.40            | £2,116.80            | £2,898.00            |