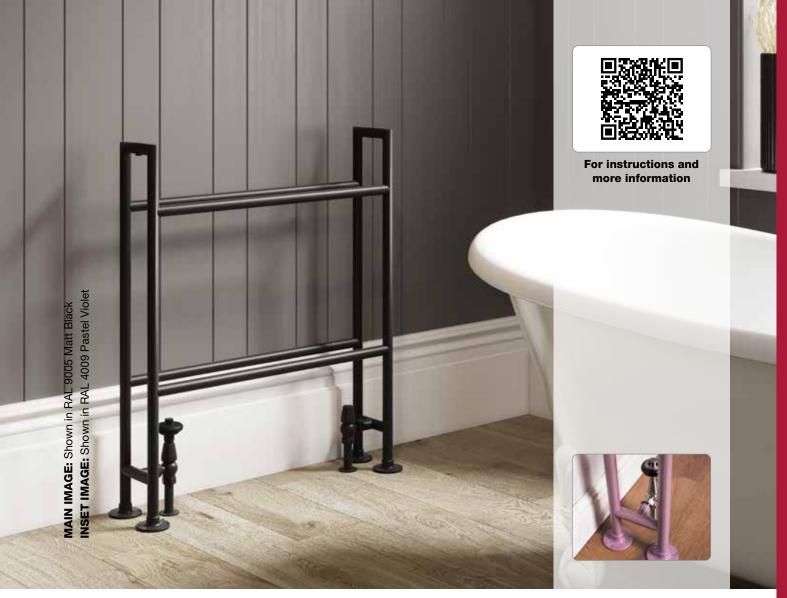

BALF

Depth = 195mm

75 **+** 

| MODEL             | HEIGHT<br>(mm) | WIDTH<br>(mm) | WATTS<br>Δt 50°C | BTUs<br>Δt 50°C | GROUP A<br>(inc VAT) | GROUP B<br>(inc VAT) | GROUP C<br>(inc VAT) |
|-------------------|----------------|---------------|------------------|-----------------|----------------------|----------------------|----------------------|
| BALE - FLOOR MOUN | TED            |               |                  |                 |                      |                      |                      |
| Bale              | 850            | 750           | 267              | 911             | £1,624.80            | £1,783.20            | £2,550.00            |

## VALVES & ACCESSORIES (please see pages 91 - 100)

Matching Crosshead Angled valves & Sleeving Kit £240.00 (please see page 74)

Delivery 5-7 weeks Year Guarantee