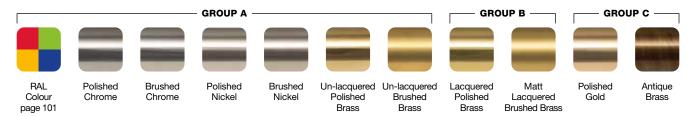

BALF

Depth = 195mm

75 **+** 

| MODEL             | HEIGHT<br>(mm) | WIDTH<br>(mm) | WATTS<br>Δt 50°C | BTUs<br>Δt 50°C | GROUP A<br>(inc VAT) | GROUP B<br>(inc VAT) | GROUP C<br>(inc VAT) |
|-------------------|----------------|---------------|------------------|-----------------|----------------------|----------------------|----------------------|
| BALE - FLOOR MOUN | TED            |               |                  |                 |                      |                      |                      |
| Bale              | 850            | 750           | 267              | 911             | £1,624.80            | £1,783.20            | £2,550.00            |