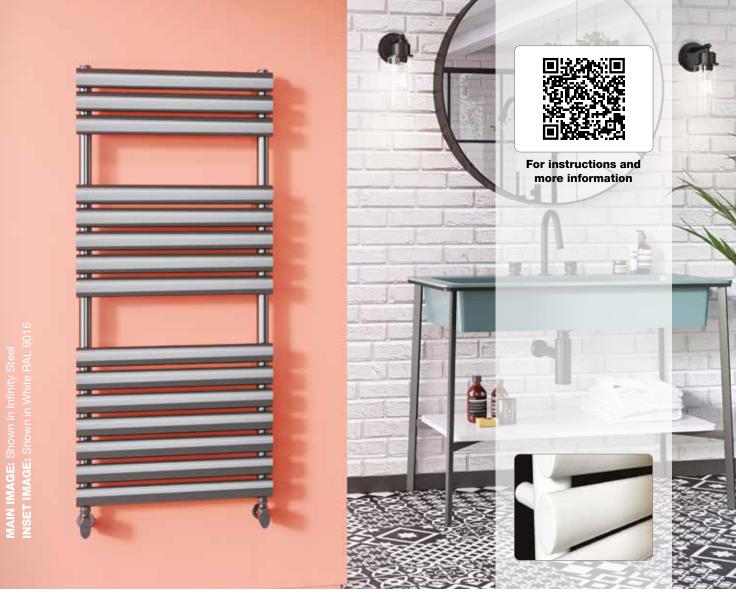

## COVE TR

Wall to front face = 90-95mm Wall to pipe centre = 50-55mm

| MODEL         | <b>HEIGHT</b><br>(mm) | <b>WIDTH</b><br>(mm) | PIPE<br>CENTRES<br>(mm) | WATTS<br>Δt<br>50°C | BTUs<br>∆t<br>50°C | ELECTRIC<br>ELEMENT<br>WATTAGE | ANTHRACITE | RAL COLOUR<br>/ FINISHES<br>(inc VAT) | INFINITY<br>STEEL (PVD)<br>(inc VAT) | WEIGHT<br>(kgs) |
|---------------|-----------------------|----------------------|-------------------------|---------------------|--------------------|--------------------------------|------------|---------------------------------------|--------------------------------------|-----------------|
| Cove TR50/80  | 826                   | 500                  | 450                     | 410                 | 1399               | 600                            | £199.20    | £321.60                               | £400.80                              | 10              |
| Cove TR50/120 | 1120                  | 500                  | 450                     | 550                 | 1877               | 900                            | £243.60    | £364.80                               | £615.60                              | 13              |
| Cove TR50/150 | 1535                  | 500                  | 450                     | 700                 | 2388               | 900                            | £334.80    | £456.00                               | £664.80                              | 16              |

Mild

steel

Guarantee

All Items in bold next working day

Year

9016

Available in the following finishes:

Anthracite 7016 Texture RAL Colour page 101 Finishes page 102 Infinity Steel