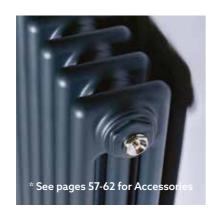

## VERTICAL 2-3 COLUMN

|                                                          | MODEL                                                   | HEIGHT<br>(mm) | WIDTH<br>(mm) | WATTS<br>Δt 50°C | BTUs<br>Δt 50°C | WHITE<br>9016<br>(ex VAT) | ANTHRACITE<br>TEXTURE 7016<br>(ex VAT) | BARE METAL<br>LACQUER<br>(ex VAT) | COLOUR /<br>FINISHES<br>(ex VAT) | WEIGHT<br>(kgs) |  |  |
|----------------------------------------------------------|---------------------------------------------------------|----------------|---------------|------------------|-----------------|---------------------------|----------------------------------------|-----------------------------------|----------------------------------|-----------------|--|--|
|                                                          | ARDENT 2 COLUMN VERTICAL (DEPTH 62MM) - CENTRAL HEATING |                |               |                  |                 |                           |                                        |                                   |                                  |                 |  |  |
|                                                          | ARDENT2.1800/6                                          | 1800           | 300           | 750              | 2559            | £237                      | £284                                   | £305                              | £305                             | 16              |  |  |
|                                                          | ARDENT2.1800/8                                          | 1800           | 392           | 1000             | 3412            | £309                      | £371                                   | £400                              | £400                             | 22              |  |  |
|                                                          | ARDENT2.1800/11                                         | 1800           | 530           | 1375             | 4697            | £425                      | £510                                   | £550                              | £550                             | 28              |  |  |
|                                                          | ARDENT2.1800/14                                         | 1800           | 668           | 1750             | 5978            | £539                      | £646                                   | £700                              | £700                             | 37              |  |  |
| ARDENT 3 COLUMN VERTICAL (DEPTH 100MM) - CENTRAL HEATING |                                                         |                |               |                  |                 |                           |                                        |                                   |                                  |                 |  |  |
|                                                          | ARDENT3.1800/6                                          | 1800           | 300           | 1020             | 3480            | £293                      | £352                                   | 0863                              | £380                             | 24              |  |  |
|                                                          | ARDENT3.1800/8                                          | 1800           | 392           | 1360             | 4640            | £382                      | £458                                   | £497                              | £497                             | 31              |  |  |
|                                                          | ARDENT3.1800/11                                         | 1800           | 530           | 1870             | 6380            | £525                      | £632                                   | £684                              | £684                             | 42              |  |  |
|                                                          | ARDENT3.1800/14                                         | 1800           | 668           | 2380             | 8120            | £667                      | 0083                                   | £867                              | £867                             | 56              |  |  |