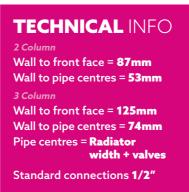

## VERTICAL 2-3 COLUMN

|                                                          | MODEL                                                   | HEIGHT<br>(mm) | WIDTH<br>(mm) | WATTS<br>Δt 50°C | BTUs<br>Δt 50°C | WHITE<br>9016<br>(ex VAT) | ANTHRACITE<br>TEXTURE 7016<br>(ex VAT) | BARE METAL<br>LACQUER<br>(ex VAT) | COLOUR /<br>FINISHES<br>(ex VAT) | WEIGHT<br>(kgs) |  |  |
|----------------------------------------------------------|---------------------------------------------------------|----------------|---------------|------------------|-----------------|---------------------------|----------------------------------------|-----------------------------------|----------------------------------|-----------------|--|--|
|                                                          | ARDENT 2 COLUMN VERTICAL (DEPTH 62MM) - CENTRAL HEATING |                |               |                  |                 |                           |                                        |                                   |                                  |                 |  |  |
|                                                          | ARDENT2.1800/6                                          | 1800           | 300           | 750              | 2559            | £237                      | £284                                   | £305                              | £305                             | 16              |  |  |
|                                                          | ARDENT2.1800/8                                          | 1800           | 392           | 1000             | 3412            | £309                      | £371                                   | £400                              | £400                             | 22              |  |  |
|                                                          | ARDENT2.1800/11                                         | 1800           | 530           | 1375             | 4697            | £425                      | £510                                   | £550                              | £550                             | 28              |  |  |
|                                                          | ARDENT2.1800/14                                         | 1800           | 668           | 1750             | 5978            | £539                      | £646                                   | £700                              | £700                             | 37              |  |  |
| ARDENT 3 COLUMN VERTICAL (DEPTH 100MM) - CENTRAL HEATING |                                                         |                |               |                  |                 |                           |                                        |                                   |                                  |                 |  |  |
|                                                          | ARDENT3.1800/6                                          | 1800           | 300           | 1020             | 3480            | £293                      | £352                                   | 0863                              | £380                             | 24              |  |  |
|                                                          | ARDENT3.1800/8                                          | 1800           | 392           | 1360             | 4640            | £382                      | £458                                   | £497                              | £497                             | 31              |  |  |
|                                                          | ARDENT3.1800/11                                         | 1800           | 530           | 1870             | 6380            | £525                      | £632                                   | £684                              | £684                             | 42              |  |  |
|                                                          | ARDENT3.1800/14                                         | 1800           | 668           | 2380             | 8120            | £667                      | 0083                                   | £867                              | £867                             | 56              |  |  |