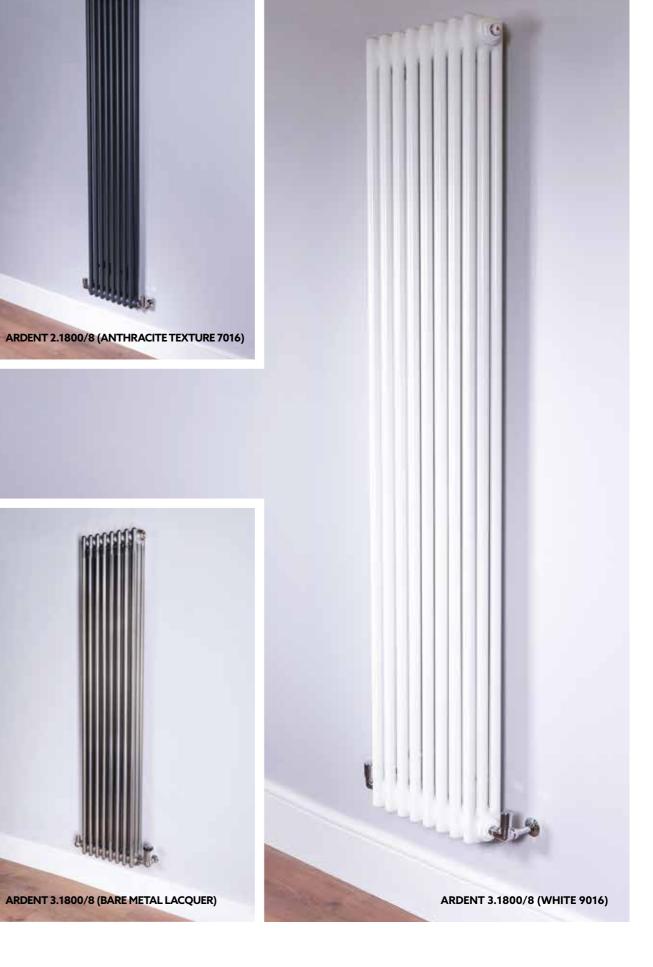

## VERTICAL 2-3 COLUMN

|                                                          | MODEL                                                   | HEIGHT<br>(mm) | WIDTH<br>(mm) | WATTS<br>Δt 50°C | BTUs<br>Δt 50°C | WHITE<br>9016<br>(ex VAT) | ANTHRACITE<br>TEXTURE 7016<br>(ex VAT) | BARE METAL<br>LACQUER<br>(ex VAT) | COLOUR /<br>FINISHES<br>(ex VAT) | WEIGHT<br>(kgs) |  |  |
|----------------------------------------------------------|---------------------------------------------------------|----------------|---------------|------------------|-----------------|---------------------------|----------------------------------------|-----------------------------------|----------------------------------|-----------------|--|--|
|                                                          | ARDENT 2 COLUMN VERTICAL (DEPTH 62MM) - CENTRAL HEATING |                |               |                  |                 |                           |                                        |                                   |                                  |                 |  |  |
|                                                          | ARDENT2.1800/6                                          | 1800           | 300           | 750              | 2559            | £237                      | £284                                   | £305                              | £305                             | 16              |  |  |
|                                                          | ARDENT2.1800/8                                          | 1800           | 392           | 1000             | 3412            | £309                      | £371                                   | £400                              | £400                             | 22              |  |  |
|                                                          | ARDENT2.1800/11                                         | 1800           | 530           | 1375             | 4697            | £425                      | £510                                   | £550                              | £550                             | 28              |  |  |
|                                                          | ARDENT2.1800/14                                         | 1800           | 668           | 1750             | 5978            | £539                      | £646                                   | £700                              | £700                             | 37              |  |  |
| ARDENT 3 COLUMN VERTICAL (DEPTH 100MM) - CENTRAL HEATING |                                                         |                |               |                  |                 |                           |                                        |                                   |                                  |                 |  |  |
|                                                          | ARDENT3.1800/6                                          | 1800           | 300           | 1020             | 3480            | £293                      | £352                                   | 0863                              | £380                             | 24              |  |  |
|                                                          | ARDENT3.1800/8                                          | 1800           | 392           | 1360             | 4640            | £382                      | £458                                   | £497                              | £497                             | 31              |  |  |
|                                                          | ARDENT3.1800/11                                         | 1800           | 530           | 1870             | 6380            | £525                      | £632                                   | £684                              | £684                             | 42              |  |  |
|                                                          | ARDENT3.1800/14                                         | 1800           | 668           | 2380             | 8120            | £667                      | 0083                                   | £867                              | £867                             | 56              |  |  |