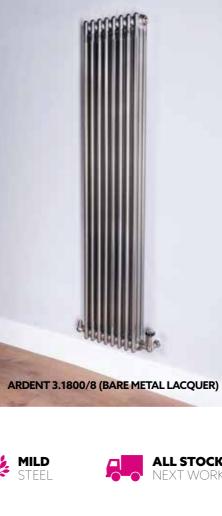

## VERTICAL 2-3 COLUMN

|                                                          | MODEL                                                   | HEIGHT<br>(mm) | WIDTH<br>(mm) | WATTS<br>Δt 50°C | BTUs<br>Δt 50°C | WHITE<br>9016<br>(ex VAT) | ANTHRACITE<br>TEXTURE 7016<br>(ex VAT) | BARE METAL<br>LACQUER<br>(ex VAT) | COLOUR /<br>FINISHES<br>(ex VAT) | WEIGHT<br>(kgs) |  |  |
|----------------------------------------------------------|---------------------------------------------------------|----------------|---------------|------------------|-----------------|---------------------------|----------------------------------------|-----------------------------------|----------------------------------|-----------------|--|--|
|                                                          | ARDENT 2 COLUMN VERTICAL (DEPTH 62MM) - CENTRAL HEATING |                |               |                  |                 |                           |                                        |                                   |                                  |                 |  |  |
|                                                          | ARDENT2.1800/6                                          | 1800           | 300           | 750              | 2559            | £237                      | £284                                   | £305                              | £305                             | 16              |  |  |
|                                                          | ARDENT2.1800/8                                          | 1800           | 392           | 1000             | 3412            | £309                      | £371                                   | £400                              | £400                             | 22              |  |  |
|                                                          | ARDENT2.1800/11                                         | 1800           | 530           | 1375             | 4697            | £425                      | £510                                   | £550                              | £550                             | 28              |  |  |
|                                                          | ARDENT2.1800/14                                         | 1800           | 668           | 1750             | 5978            | £539                      | £646                                   | £700                              | £700                             | 37              |  |  |
| ARDENT 3 COLUMN VERTICAL (DEPTH 100MM) - CENTRAL HEATING |                                                         |                |               |                  |                 |                           |                                        |                                   |                                  |                 |  |  |
|                                                          | ARDENT3.1800/6                                          | 1800           | 300           | 1020             | 3480            | £293                      | £352                                   | 0863                              | £380                             | 24              |  |  |
|                                                          | ARDENT3.1800/8                                          | 1800           | 392           | 1360             | 4640            | £382                      | £458                                   | £497                              | £497                             | 31              |  |  |
|                                                          | ARDENT3.1800/11                                         | 1800           | 530           | 1870             | 6380            | £525                      | £632                                   | £684                              | £684                             | 42              |  |  |
|                                                          | ARDENT3.1800/14                                         | 1800           | 668           | 2380             | 8120            | £667                      | 0083                                   | £867                              | £867                             | 56              |  |  |