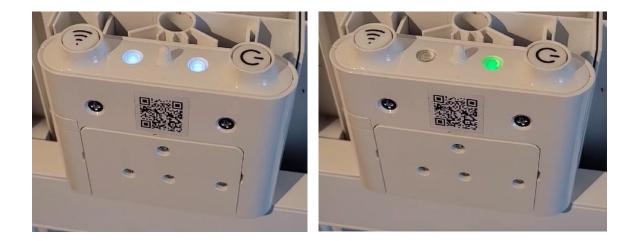

The unit will then beep 5 times followed by a further sequence of flashing lights. Then after approximately 30 seconds the unit will beep a further 5 times and both lights will be steady. The unit will then beep a further 5 times and a green light will display to indicate the reset is complete (see below).