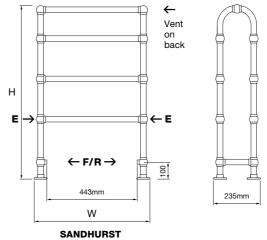

## ESSENTIAL + 126 Traditional Towel Rails

MATERIAL Mild steel 

DELIVERY Next working day

| MODEL     | HEIGHT<br>(mm) | <b>WIDTH</b><br>(mm) | WATTS<br>∆t 50°C | BTUs<br>∆t 50°C | ELECTRIC<br>ELEMENT<br>WATTAGE | CHROME<br>(inc VAT) | WEIGHT<br>(kgs) | COLUMN INSER<br>(Number of<br>Sections) |
|-----------|----------------|----------------------|------------------|-----------------|--------------------------------|---------------------|-----------------|-----------------------------------------|
| LAMBOURNE |                |                      |                  |                 |                                |                     |                 |                                         |
| Lambourne | 1500           | 500                  | 896              | 3057            | 500                            | £868.80             | 25              | 5                                       |
| SANDHURST |                |                      |                  |                 |                                |                     |                 |                                         |
| Sandhurst | 850            | 600                  | 483              | 1648            | 150 x 2                        | £903.60             | 16              | -                                       |

## **TECHNICAL INFORMATION**

STANDARD CONNECTIONS 1/2"  $\mathbf{F} = Flow \mathbf{R} = Return \mathbf{E} = Element Position$ 

**TUBE DIAMETER** = 31.8mm

Available in the following finish:

127 **+**