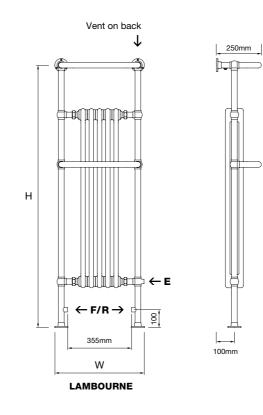

## ESSENTIAL + 126 Traditional Towel Rails

MATERIAL Mild steel 

DELIVERY Next working day

| MODEL     | HEIGHT<br>(mm) | <b>WIDTH</b><br>(mm) | WATTS<br>∆t 50°C | BTUs<br>∆t 50°C | ELECTRIC<br>ELEMENT<br>WATTAGE | CHROME<br>(inc VAT) | WEIGHT<br>(kgs) | COLUMN INSER<br>(Number of<br>Sections) |
|-----------|----------------|----------------------|------------------|-----------------|--------------------------------|---------------------|-----------------|-----------------------------------------|
| LAMBOURNE |                |                      |                  |                 |                                |                     |                 |                                         |
| Lambourne | 1500           | 500                  | 896              | 3057            | 500                            | £868.80             | 25              | 5                                       |
| SANDHURST |                |                      |                  |                 |                                |                     |                 |                                         |
| Sandhurst | 850            | 600                  | 483              | 1648            | 150 x 2                        | £903.60             | 16              | -                                       |

## **TECHNICAL INFORMATION**

STANDARD CONNECTIONS 1/2"  $\mathbf{F} = Flow \mathbf{R} = Return \mathbf{E} = Element Position$ 

**TUBE DIAMETER** = 31.8mm

Available in the following finish:

127 **+**