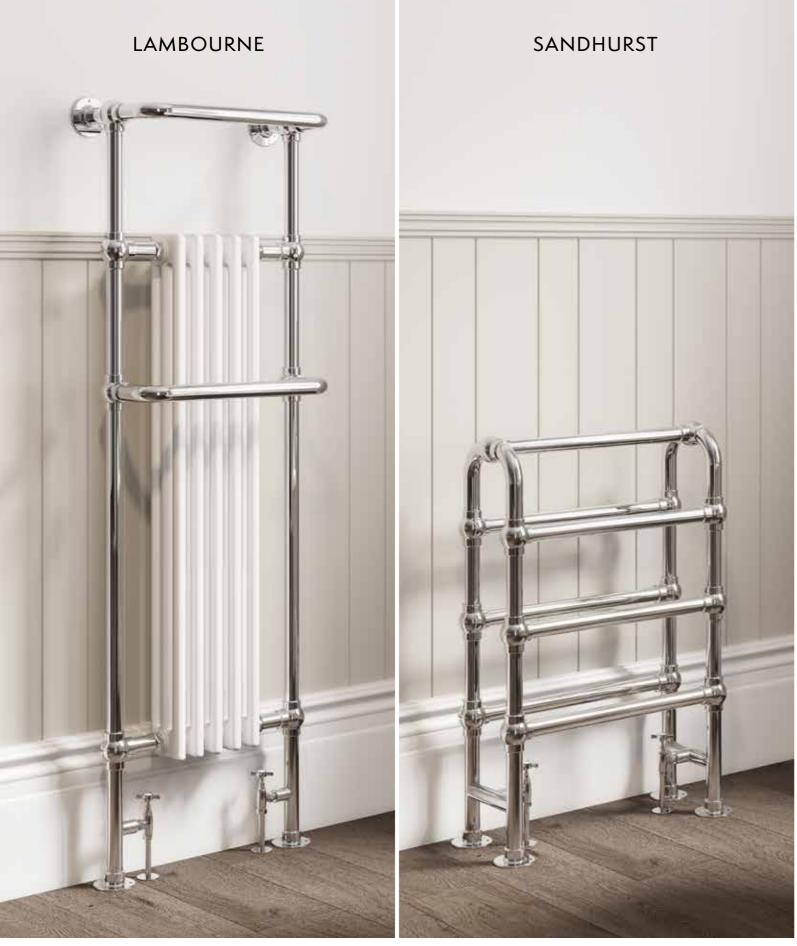

LAMBOURNE

SANDHURST

## ESSENTIAL + 126 Traditional Towel Rails

MATERIAL Mild steel 

DELIVERY Next working day

| MODEL     | HEIGHT<br>(mm) | <b>WIDTH</b><br>(mm) | WATTS<br>∆t 50°C | BTUs<br>∆t 50°C | ELECTRIC<br>ELEMENT<br>WATTAGE | CHROME<br>(inc VAT) | WEIGHT<br>(kgs) | COLUMN INSER<br>(Number of<br>Sections) |
|-----------|----------------|----------------------|------------------|-----------------|--------------------------------|---------------------|-----------------|-----------------------------------------|
| LAMBOURNE |                |                      |                  |                 |                                |                     |                 |                                         |
| Lambourne | 1500           | 500                  | 896              | 3057            | 500                            | £868.80             | 25              | 5                                       |
| SANDHURST |                |                      |                  |                 |                                |                     |                 |                                         |
| Sandhurst | 850            | 600                  | 483              | 1648            | 150 x 2                        | £903.60             | 16              | -                                       |