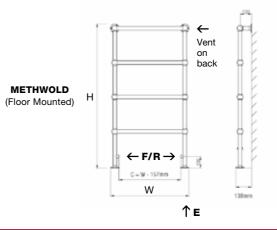

## METHWOLD

(Image shown: Floor mounted finished in Brushed Nickel)

| ←<br>Vent<br>on                                                                                                         |       | 1            |
|-------------------------------------------------------------------------------------------------------------------------|-------|--------------|
| back                                                                                                                    | 0     |              |
| н                                                                                                                       | 0     |              |
| ← F/R → →                                                                                                               | 0     |              |
| $ \begin{array}{c} c \in \mathbf{F/R} \rightarrow \mathbf{p}  \text{st} \\ c = W \cdot 157 \text{mm} \\ W \end{array} $ | 138mm | C = W - 75mm |
| ↑ E                                                                                                                     | F/F   | -            |