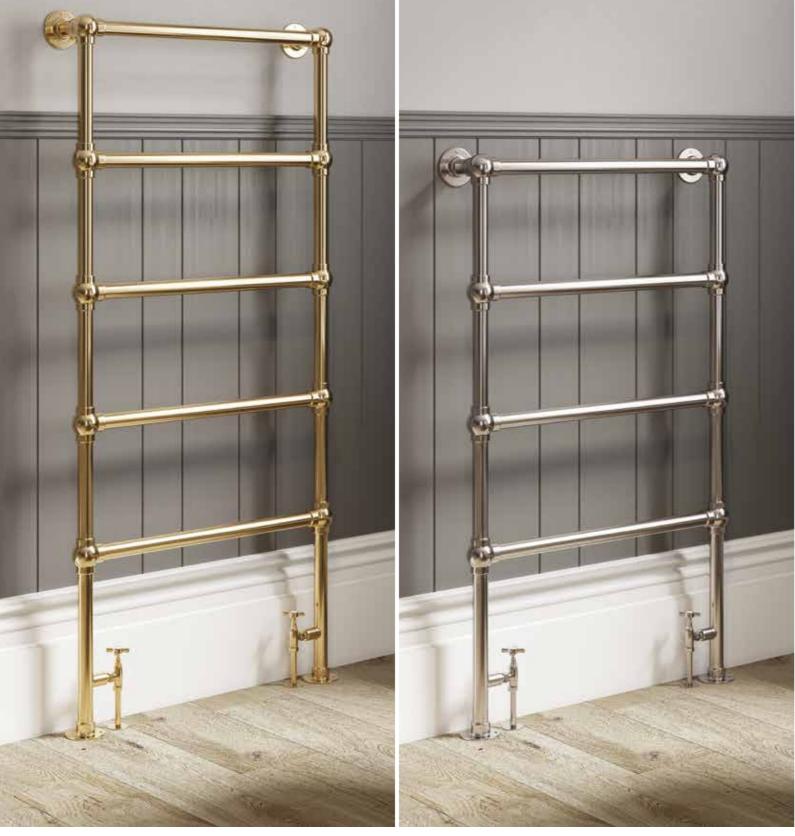

=0

=Ð.

н



## METHWOLD

(Image shown: Floor mounted finished in Brushed Nickel)









| ←<br>Vent<br>on                                                                                                         |       | 1            |
|-------------------------------------------------------------------------------------------------------------------------|-------|--------------|
| back                                                                                                                    | 0     |              |
| н                                                                                                                       | 0     |              |
| ← F/R → →                                                                                                               | 0     |              |
| $ \begin{array}{c} c \in \mathbf{F/R} \rightarrow \math