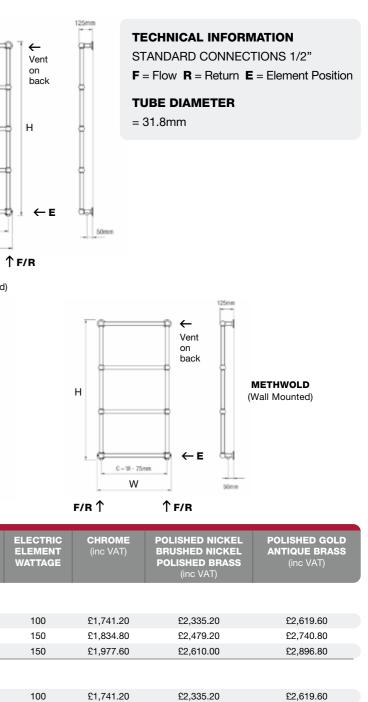

## METHWOLD

(Image shown: Floor mounted finished in Brushed Nickel)

| ←<br>Vent<br>on                                                                                                         |       | 1            |
|-------------------------------------------------------------------------------------------------------------------------|-------|--------------|
| back                                                                                                                    | 0     |              |
| н                                                                                                                       | 0     |              |
| ← F/R → →                                                                                                               | 0     |              |
| $ \begin{array}{c} c \in \mathbf{F/R} \rightarrow \mathbf{p}  \text{st} \\ c = W \cdot 157 \text{mm} \\ W \end{array} $ | 138mm | C = W - 75mm |
| ↑ E                                                                                                                     | F/F   | -            |

ELVEDEN (Floor Mounted)

| MODEL                       | HEIGHT<br>(mm) | <b>WIDTH</b><br>(mm) | WATTS<br>∆t 50°C | BTUs<br>∆t 50°C | ELECTRIC<br>ELEMENT<br>WATTAGE | CHROME<br>(inc VAT) | POLISHED NICKEL<br>BRUSHED NICKEL<br>POLISHED BRASS<br>(inc VAT) | POLISHED GOLD<br>ANTIQUE BRASS<br>(inc VAT) |
|-----------------------------|----------------|----------------------|------------------|-----------------|--------------------------------|---------------------|------------------------------------------------------------------|---------------------------------------------|
| ELVEDEN -<br>FLOOR MOUNTED  |                |                      |                  |                 |                                |                     |                                                                  |                                             |
| Elveden-1                   | 1562           | 475                  | 290              | 991             | 100                            | £1,741.20           | £2,335.20                                                        | £2,619.60                                   |
| Elveden-2                   | 1562           | 685                  | 348              | 1186            | 150                            | £1,834.80           | £2,479.20                                                        | £2,740.80                                   |
| Elveden-3                   | 1562           | 837                  | 389              | 1329            | 150                            | £1,977.60           | £2,610.00                                                        | £2,896.80                                   |
| ELVEDEN -<br>WALL MOUNTED   |                |                      |                  |                 |                                |                     |                                                                  |                                             |
| Elveden-1 W                 | 1599           | 475                  | 290              | 991             | 100                            | £1,741.20           | £2,335.20                                                        | £2,619.60                                   |
| Elveden-2 W                 | 1599           | 685                  | 348              | 1186            | 150                            | £1,834.80           | £2,479.20                                                        | £2,740.80                                   |
| Elveden-3 W                 | 1599           | 837                  | 389              | 1329            | 150                            | £1,977.60           | £2,610.00                                                        | £2,896.80                                   |
| METHWOLD –<br>FLOOR MOUNTED |                |                      |                  |                 |                                |                     |                                                                  |                                             |
| Methwold-1                  | 1257           | 475                  | 232              | 792             | 100                            | £1,431.60           | £1,930.80                                                        | £2,263.20                                   |
| Methwold-2                  | 1257           | 685                  | 255              | 871             | 150                            | £1,550.40           | £2,097.60                                                        | £2,335.20                                   |
| Methwold-3                  | 1257           | 837                  | 288              | 983             | 150                            | £1,670.40           | £2,263.20                                                        | £2,527.20                                   |
| METHWOLD –<br>WALL MOUNTED  |                |                      |                  |                 |                                |                     |                                                                  |                                             |
| Methwold-1 W                | 1294           | 475                  | 232              | 792             | 100                            | £1,431.60           | £1,930.80                                                        | £2,263.20                                   |
| Methwold-2 W                | 1294           | 685                  | 255              | 871             | 150                            | £1,550.40           | £2,097.60                                                        | £2,335.20                                   |
| Methwold-3 W                | 1294           | 837                  | 288              | 983             | 150                            | £1,670.40           | £2,263.20                                                        | £2,527.20                                   |