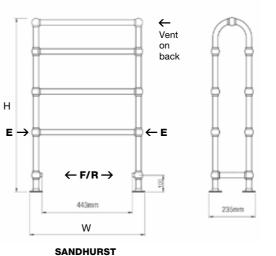

## **SANDHURST**

# ESSENTIAL

Traditional Towel Rails

**TECHNICAL INFORMATION** 

STANDARD CONNECTIONS 1/2"

**F** = Flow **R** = Return **E** = Element Position

### **TUBE DIAMETER**

= 31.8 mm

| MODEL     | HEIGHT<br>(mm) | WIDTH<br>(mm) | WATTS<br>Δt 50°C | BTUs<br>Δt 50°C | ELECTRIC<br>ELEMENT<br>WATTAGE | CHROME<br>(inc VAT) | WEIGHT<br>(kgs) | COLUMN INSERT<br>(Number of<br>Sections) |
|-----------|----------------|---------------|------------------|-----------------|--------------------------------|---------------------|-----------------|------------------------------------------|
| LAMBOURNE |                |               |                  |                 |                                |                     |                 |                                          |
| Lambourne | 1500           | 500           | 896              | 3057            | 500                            | £868.80             | 25              | 5                                        |
| SANDHURST |                |               |                  |                 |                                |                     |                 |                                          |
| Sandhurst | 850            | 600           | 483              | 1648            | 150 x 2                        | £903.60             | 16              | -                                        |