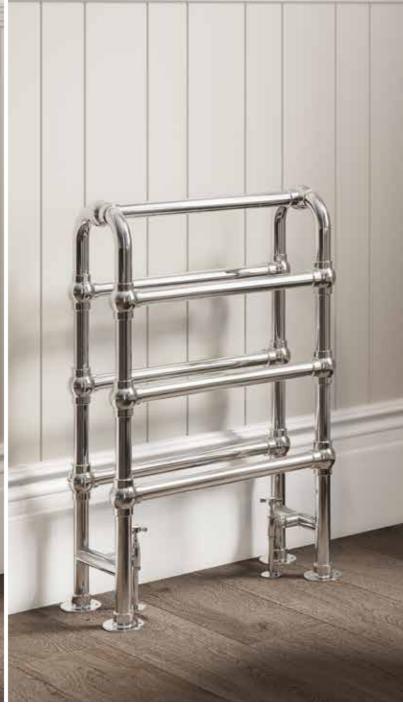

## **SANDHURST**

### **TUBE DIAMETER**

= 31.8 mm

| MODEL     | HEIGHT<br>(mm) | WIDTH<br>(mm) | WATTS<br>Δt 50°C | BTUs<br>Δt 50°C | ELECTRIC<br>ELEMENT<br>WATTAGE | CHROME<br>(inc VAT) | WEIGHT<br>(kgs) | COLUMN INSERT<br>(Number of<br>Sections) |
|-----------|----------------|---------------|------------------|-----------------|--------------------------------|---------------------|-----------------|------------------------------------------|
| LAMBOURNE |                |               |                  |                 |                                |                     |                 |                                          |
| Lambourne | 1500           | 500           | 896              | 3057            | 500                            | £868.80             | 25              | 5                                        |
| SANDHURST |                |               |                  |                 |                                |                     |                 |                                          |
| Sandhurst | 850            | 600           | 483              | 1648            | 150 x 2                        | £903.60             | 16              | -                                        |