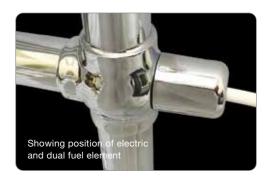

# ESSENTIAL

Traditional Towel Rails

**TECHNICAL INFORMATION** 

STANDARD CONNECTIONS 1/2"

**F** = Flow **R** = Return **E** = Element Position