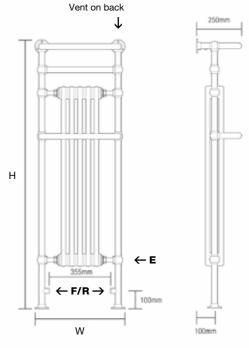

# **LAMBOURNE**

# ESSENTIAL

Traditional Towel Rails

**TECHNICAL INFORMATION** 

STANDARD CONNECTIONS 1/2"

**F** = Flow **R** = Return **E** = Element Position

### **TUBE DIAMETER**

= 31.8 mm

| MODEL     | HEIGHT<br>(mm) | WIDTH<br>(mm) | WATTS<br>Δt 50°C | BTUs<br>Δt 50°C | ELECTRIC<br>ELEMENT<br>WATTAGE | CHROME<br>(inc VAT) | WEIGHT<br>(kgs) | COLUMN INSERT<br>(Number of<br>Sections) |
|-----------|----------------|---------------|------------------|-----------------|--------------------------------|---------------------|-----------------|------------------------------------------|
| LAMBOURNE |                |               |                  |                 |                                |                     |                 |                                          |
| Lambourne | 1500           | 500           | 896              | 3057            | 500                            | £868.80             | 25              | 5                                        |
| SANDHURST |                |               |                  |                 |                                |                     |                 |                                          |
| Sandhurst | 850            | 600           | 483              | 1648            | 150 x 2                        | £903.60             | 16              | -                                        |