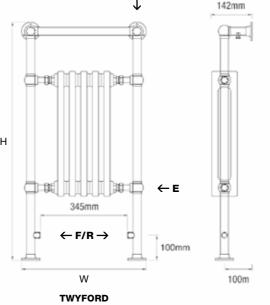

## **TECHNICAL INFORMATION**

STANDARD CONNECTIONS 1/2"

**F** = Flow **R** = Return **E** = Element Position

## **TUBE DIAMETER**

= 31.8 mm

| MODEL     | HEIGHT<br>(mm) | WIDTH<br>(mm) | WATTS<br>Δt 50°C | BTUs<br>Δt 50°C | ELECTRIC<br>ELEMENT<br>WATTAGE | CHROME<br>(inc VAT) | WEIGHT<br>(kgs) | COLUMN INSERT<br>(Number of<br>Sections) |
|-----------|----------------|---------------|------------------|-----------------|--------------------------------|---------------------|-----------------|------------------------------------------|
| TWYFORD   |                |               |                  | •               |                                |                     |                 |                                          |
| Twyford   | 952            | 500           | 425              | 1450            | 300                            | £548.40             | 15              | 5                                        |
| NEWBURY   |                |               |                  |                 |                                |                     |                 |                                          |
| Newbury-1 | 965            | 540           | 431              | 1471            | 300                            | £498.00             | 15              | 5                                        |
| Newbury-2 | 965            | 673           | 610              | 2081            | 600                            | £594.00             | 20              | 8                                        |
| Newbury-3 | 965            | 765           | 718              | 2450            | 600                            | £680.40             | 25              | 10                                       |