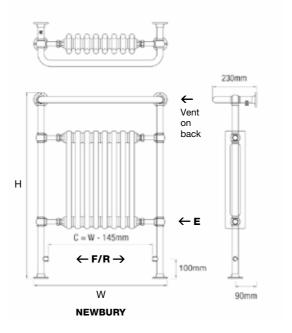

## **TECHNICAL INFORMATION**

STANDARD CONNECTIONS 1/2"

**F** = Flow **R** = Return **E** = Element Position

## **TUBE DIAMETER**

= 31.8 mm

| MODEL     | HEIGHT<br>(mm) | WIDTH<br>(mm) | WATTS<br>Δt 50°C | BTUs<br>Δt 50°C | ELECTRIC<br>ELEMENT<br>WATTAGE | CHROME<br>(inc VAT) | WEIGHT<br>(kgs) | COLUMN INSERT<br>(Number of<br>Sections) |
|-----------|----------------|---------------|------------------|-----------------|--------------------------------|---------------------|-----------------|------------------------------------------|
| TWYFORD   |                |               |                  | •               |                                |                     |                 |                                          |
| Twyford   | 952            | 500           | 425              | 1450            | 300                            | £548.40             | 15              | 5                                        |
| NEWBURY   |                |               |                  |                 |                                |                     |                 |                                          |
| Newbury-1 | 965            | 540           | 431              | 1471            | 300                            | £498.00             | 15              | 5                                        |
| Newbury-2 | 965            | 673           | 610              | 2081            | 600                            | £594.00             | 20              | 8                                        |
| Newbury-3 | 965            | 765           | 718              | 2450            | 600                            | £680.40             | 25              | 10                                       |