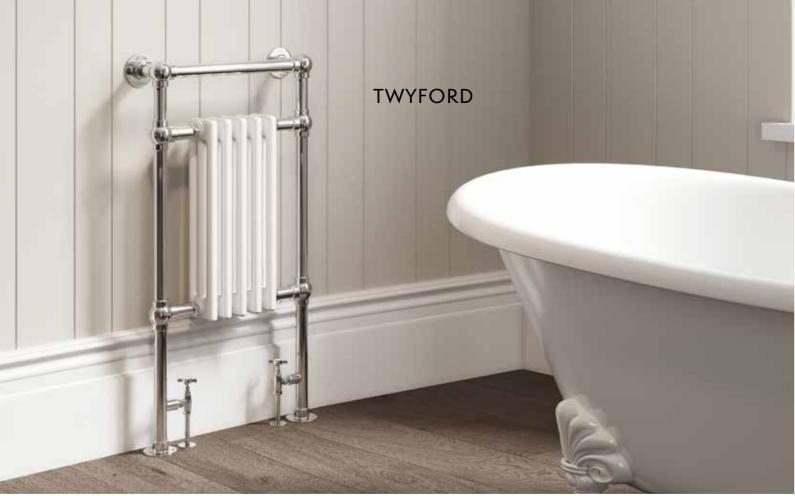

## ESSENTIAL

Traditional Towel Rails

MATERIAL Mild steel

## **TUBE DIAMETER**

= 31.8 mm

| MODEL     | HEIGHT<br>(mm) | WIDTH<br>(mm) | WATTS<br>Δt 50°C | BTUs<br>Δt 50°C | ELECTRIC<br>ELEMENT<br>WATTAGE | CHROME<br>(inc VAT) | WEIGHT<br>(kgs) | COLUMN INSERT<br>(Number of<br>Sections) |
|-----------|----------------|---------------|------------------|-----------------|--------------------------------|---------------------|-----------------|------------------------------------------|
| TWYFORD   |                |               |                  | •               |                                |                     |                 |                                          |
| Twyford   | 952            | 500           | 425              | 1450            | 300                            | £548.40             | 15              | 5                                        |
| NEWBURY   |                |               |                  |                 |                                |                     |                 |                                          |
| Newbury-1 | 965            | 540           | 431              | 1471            | 300                            | £498.00             | 15              | 5                                        |
| Newbury-2 | 965            | 673           | 610              | 2081            | 600                            | £594.00             | 20              | 8                                        |
| Newbury-3 | 965            | 765           | 718              | 2450            | 600                            | £680.40             | 25              | 10                                       |

\* Next working day delivery

**VALVES & ACCESSORIES** (please see pages 138-148) **COLUMN RADIATOR INSERTS ARE WHITE RAL 9016** 

Available in the following finish: