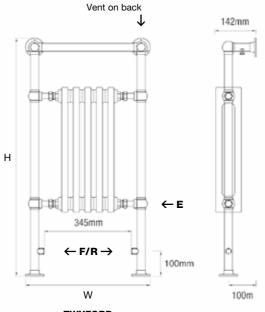

## **TECHNICAL INFORMATION**

STANDARD CONNECTIONS 1/2"

**F** = Flow **R** = Return **E** = Element Position

## **TUBE DIAMETER**

= 31.8 mm

| MODEL     | HEIGHT<br>(mm) | WIDTH<br>(mm) | WATTS<br>Δt 50°C | BTUs<br>Δt 50°C | ELECTRIC<br>ELEMENT<br>WATTAGE | CHROME<br>(inc VAT) | WEIGHT<br>(kgs) | COLUMN INSERT<br>(Number of<br>Sections) |
|-----------|----------------|---------------|------------------|-----------------|--------------------------------|---------------------|-----------------|------------------------------------------|
| TWYFORD   |                |               |                  | •               |                                |                     |                 |                                          |
| Twyford   | 952            | 500           | 425              | 1450            | 300                            | £548.40             | 15              | 5                                        |
| NEWBURY   |                |               |                  |                 |                                |                     |                 |                                          |
| Newbury-1 | 965            | 540           | 431              | 1471            | 300                            | £498.00             | 15              | 5                                        |
| Newbury-2 | 965            | 673           | 610              | 2081            | 600                            | £594.00             | 20              | 8                                        |
| Newbury-3 | 965            | 765           | 718              | 2450            | 600                            | £680.40             | 25              | 10                                       |