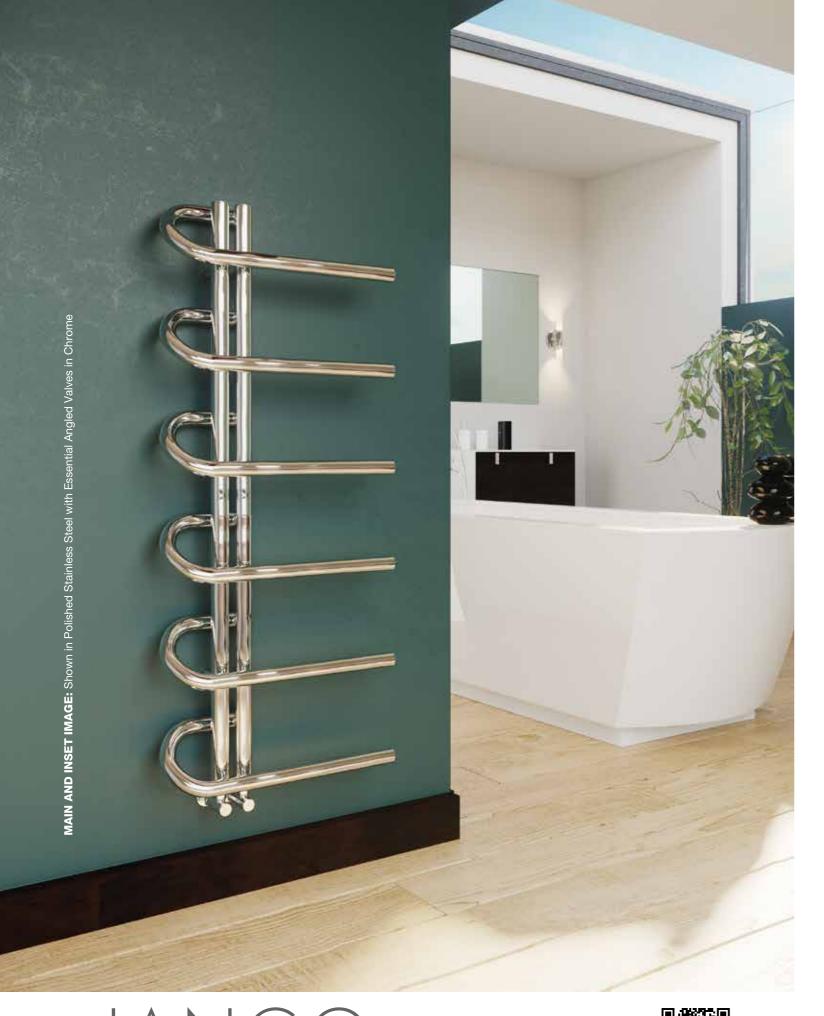

## **TECHNICAL INFORMATION** STANDARD CONNECTIONS 1/2" $\mathbf{F} = \text{Flow } \mathbf{R} = \text{Return } \mathbf{P} = \text{Plug } \mathbf{V} = \text{Vent}$

Wall to front face = 150-185mm Wall to pipe centre = 80-115mm

| MODEL        | HEIGHT<br>(mm) | WIDTH<br>(mm) | PIPE<br>CENTRES<br>(mm) | WATTS<br>Δt 50°C | BTUs<br>Δt 50°C | POLISHED<br>STAINLESS<br>(inc VAT) | RAL COLOUR /<br>FINISHES<br>(inc VAT) | WEIGHT<br>(kgs) |
|--------------|----------------|---------------|-------------------------|------------------|-----------------|------------------------------------|---------------------------------------|-----------------|
| Jango 50/80  | 775            | 500           | 50                      | 203              | 693             | £783.60                            | £1,017.60                             | 9               |
| Jango 50/120 | 1200           | 500           | 50                      | 301              | 1027            | £1,088.40                          | £1,414.80                             | 11              |