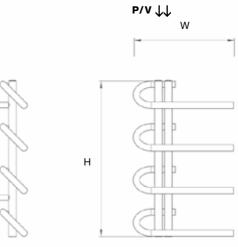

## **TECHNICAL INFORMATION** STANDARD CONNECTIONS 1/2" $\mathbf{F} = \text{Flow } \mathbf{R} = \text{Return } \mathbf{P} = \text{Plug } \mathbf{V} = \text{Vent}$

Wall to front face = 150-185mm Wall to pipe centre = 80-115mm

| MODEL        | HEIGHT<br>(mm) | WIDTH<br>(mm) | PIPE<br>CENTRES<br>(mm) | WATTS<br>Δt 50°C | BTUs<br>Δt 50°C | POLISHED<br>STAINLESS<br>(inc VAT) | RAL COLOUR /<br>FINISHES<br>(inc VAT) | WEIGHT<br>(kgs) |
|--------------|----------------|---------------|-------------------------|------------------|-----------------|------------------------------------|---------------------------------------|-----------------|
| Jango 50/80  | 775            | 500           | 50                      | 203              | 693             | £783.60                            | £1,017.60                             | 9               |
| Jango 50/120 | 1200           | 500           | 50                      | 301              | 1027            | £1,088.40                          | £1,414.80                             | 11              |