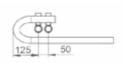

## **TECHNICAL INFORMATION** STANDARD CONNECTIONS 1/2" $\mathbf{F} = \text{Flow } \mathbf{R} = \text{Return } \mathbf{P} = \text{Plug } \mathbf{V} = \text{Vent}$

Wall to front face = 150-185mm Wall to pipe centre = 80-115mm