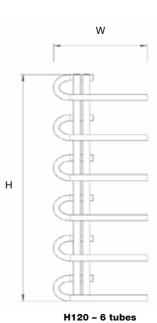

H80 - 4 tubes

## **TECHNICAL INFORMATION** STANDARD CONNECTIONS 1/2" $\mathbf{F} = \text{Flow } \mathbf{R} = \text{Return } \mathbf{P} = \text{Plug } \mathbf{V} = \text{Vent}$

Wall to front face = 150-185mm Wall to pipe centre = 80-115mm

| MODEL        | HEIGHT<br>(mm) | WIDTH<br>(mm) | PIPE<br>CENTRES<br>(mm) | WATTS<br>Δt 50°C | BTUs<br>Δt 50°C | POLISHED<br>STAINLESS<br>(inc VAT) | RAL COLOUR /<br>FINISHES<br>(inc VAT) | WEIGHT<br>(kgs) |
|--------------|----------------|---------------|-------------------------|------------------|-----------------|------------------------------------|---------------------------------------|-----------------|
| Jango 50/80  | 775            | 500           | 50                      | 203              | 693             | £783.60                            | £1,017.60                             | 9               |
| Jango 50/120 | 1200           | 500           | 50                      | 301              | 1027            | £1,088.40                          | £1,414.80                             | 11              |