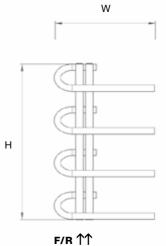

## **TECHNICAL INFORMATION** STANDARD CONNECTIONS 1/2" $\mathbf{F} = \text{Flow } \mathbf{R} = \text{Return } \mathbf{P} = \text{Plug } \mathbf{V} = \text{Vent}$

Wall to front face = 150-185mm Wall to pipe centre = 80-115mm

| MODEL        | HEIGHT<br>(mm) | WIDTH<br>(mm) | PIPE<br>CENTRES<br>(mm) | WATTS<br>Δt 50°C | BTUs<br>Δt 50°C | POLISHED<br>STAINLESS<br>(inc VAT) | RAL COLOUR /<br>FINISHES<br>(inc VAT) | WEIGHT<br>(kgs) |
|--------------|----------------|---------------|-------------------------|------------------|-----------------|------------------------------------|---------------------------------------|-----------------|
| Jango 50/80  | 775            | 500           | 50                      | 203              | 693             | £783.60                            | £1,017.60                             | 9               |
| Jango 50/120 | 1200           | 500           | 50                      | 301              | 1027            | £1,088.40                          | £1,414.80                             | 11              |