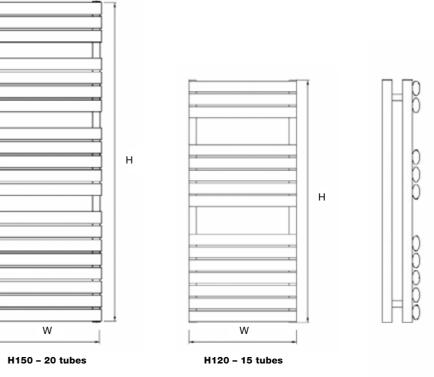

## **TECHNICAL INFORMATION**

STANDARD CONNECTIONS 1/2"  $\mathbf{F} = \text{Flow } \mathbf{R} = \text{Return } \mathbf{P} = \text{Plug } \mathbf{V} = \text{Vent}$ 

| MODEL         | HEIGHT<br>(mm) | WIDTH<br>(mm) | PIPE<br>CENTRES<br>(mm) | WATTS<br>Δt<br>50°C | BTUs<br>Δt<br>50°C | ELECTRIC<br>ELEMENT<br>WATTAGE | ANTHRACITE | RAL COLOUR<br>/ FINISHES<br>(inc VAT) | INFINITY<br>STEEL<br>(inc VAT) | WEIGHT<br>(kgs) |
|---------------|----------------|---------------|-------------------------|---------------------|--------------------|--------------------------------|------------|---------------------------------------|--------------------------------|-----------------|
| Cove TR50/80  | 826            | 500           | 450                     | 410                 | 1399               | 600                            | £190.80    | £308.40                               | £385.20                        | 10              |
| Cove TR50/120 | 1120           | 500           | 450                     | 550                 | 1877               | 900                            | £234.00    | £350.40                               | £591.60                        | 13              |
| Cove TR50/150 | 1535           | 500           | 450                     | 700                 | 2388               | 900                            | £321.60    | £438.00                               | £638.40                        | 16              |