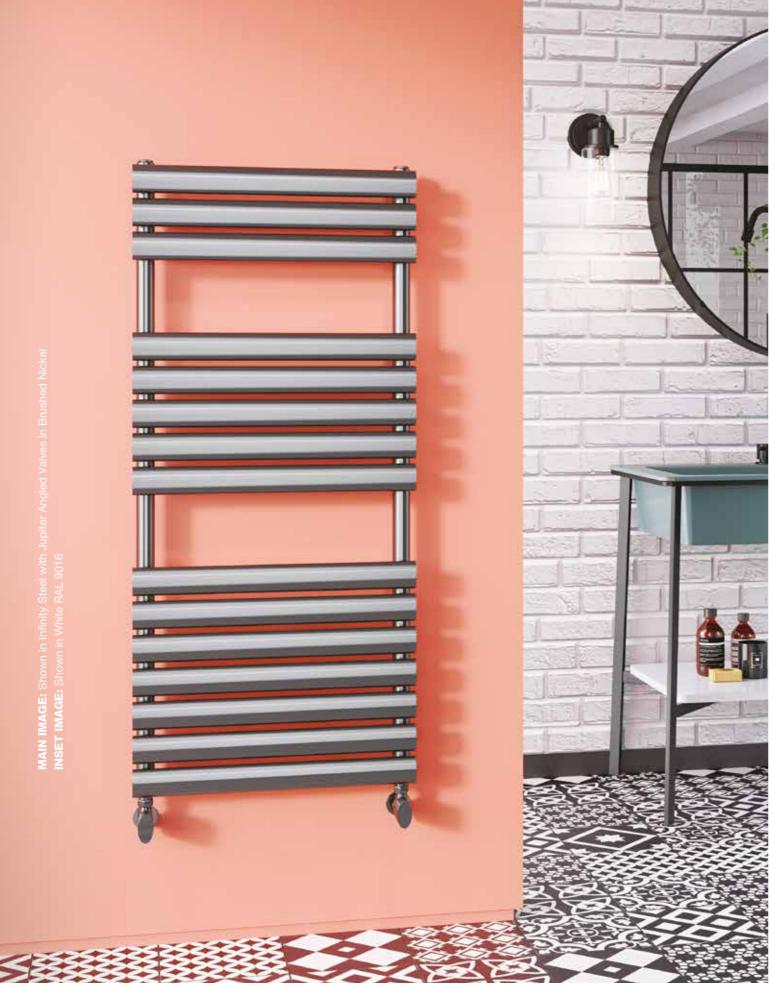

Wall to front face = 90-95mm Wall to pipe centre = 50-55mm

The Cove TR can be finished in our "Infinity Steel" PVD finish, which stands for physical vapor deposition; a process used to create a very durable, corrosion and tarnish resistant finish. PVD finish is commonly used for bathroom fixtures which are exposed to frequent moisture.