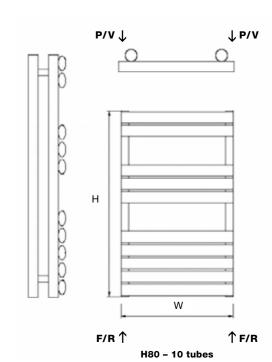

Wall to front face = 90-95mm Wall to pipe centre = 50-55mm

The Cove TR can be finished in our "Infinity Steel" PVD finish, which stands for physical vapor deposition; a process used to create a very durable, corrosion and tarnish resistant finish. PVD finish is commonly used for bathroom fixtures which are exposed to frequent moisture.

## **TECHNICAL INFORMATION**

STANDARD CONNECTIONS 1/2"  $\mathbf{F} = \text{Flow } \mathbf{R} = \text{Return } \mathbf{P} = \text{Plug } \mathbf{V} = \text{Vent}$ 

| MODEL         | HEIGHT<br>(mm) | WIDTH<br>(mm) | PIPE<br>CENTRES<br>(mm) | WATTS<br>Δt<br>50°C | BTUs<br>Δt<br>50°C | ELECTRIC<br>ELEMENT<br>WATTAGE | ANTHRACITE | RAL COLOUR<br>/ FINISHES<br>(inc VAT) | INFINITY<br>STEEL<br>(inc VAT) | WEIGHT<br>(kgs) |
|---------------|----------------|---------------|-------------------------|---------------------|--------------------|--------------------------------|------------|---------------------------------------|--------------------------------|-----------------|
| Cove TR50/80  | 826            | 500           | 450                     | 410                 | 1399               | 600                            | £190.80    | £308.40                               | £385.20                        | 10              |
| Cove TR50/120 | 1120           | 500           | 450                     | 550                 | 1877               | 900                            | £234.00    | £350.40                               | £591.60                        | 13              |
| Cove TR50/150 | 1535           | 500           | 450                     | 700                 | 2388               | 900                            | £321.60    | £438.00                               | £638.40                        | 16              |