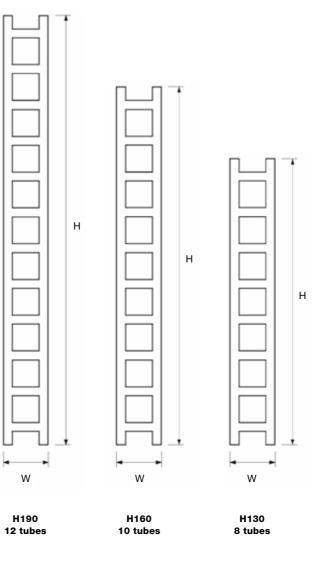

OAKHAM

MATERIAL Mild steel

Wall to front face = 72-80mm Wall to pipe centre = 57-65mm

Please note: Additional wooden shelves can be added to any of the bars.

| MODEL      | <b>HEIGHT</b><br>(mm) | <b>WIDTH</b><br>(mm) | PIPE<br>CENTRES<br>(mm) | WATTS<br>∆t<br>50°C | BTUs<br>∆t<br>50°C | ELECTRIC<br>ELEMENT<br>WATTAGE | <b>WHITE</b><br>(inc VAT) | BLACK<br>9005 MATT<br>(inc VAT) | RAL COLOUR<br>/ FINISHES<br>(inc VAT) | WEIGHT<br>(kgs) |
|------------|-----------------------|----------------------|-------------------------|---------------------|--------------------|--------------------------------|---------------------------|---------------------------------|---------------------------------------|-----------------|
| Oakham 60  | 640                   | 200                  | 160                     | 124                 | 423                | 150                            | £322.80                   | £322.80                         | £439.20                               | 4               |
| Oakham 100 | 960                   | 200                  | 160                     | 187                 | 638                | 300                            | £378.00                   | £378.00                         | £494.40                               | 5               |
| Oakham 130 | 1280                  | 200                  | 160                     | 251                 | 856                | 300                            | £457.20                   | £457.20                         | £573.60                               | 6               |
| Oakham 160 | 1600                  | 200                  | 160                     | 314                 | 1071               | 300                            | £540.00                   | £540.00                         | £657.60                               | 7               |
| Oakham 190 | 1920                  | 200                  | 160                     | 378                 | 1290               | 400                            | £615.60                   | £615.60                         | £730.80                               | 9               |

## **TECHNICAL INFORMATION**

STANDARD CONNECTIONS 1/2"  $\mathbf{F} = Flow \mathbf{R} = Return \mathbf{P} = Plug \mathbf{V} = Vent$ 

\* All items in bold - next working day delivery \* All items not in bold - 7-10 working days delivery