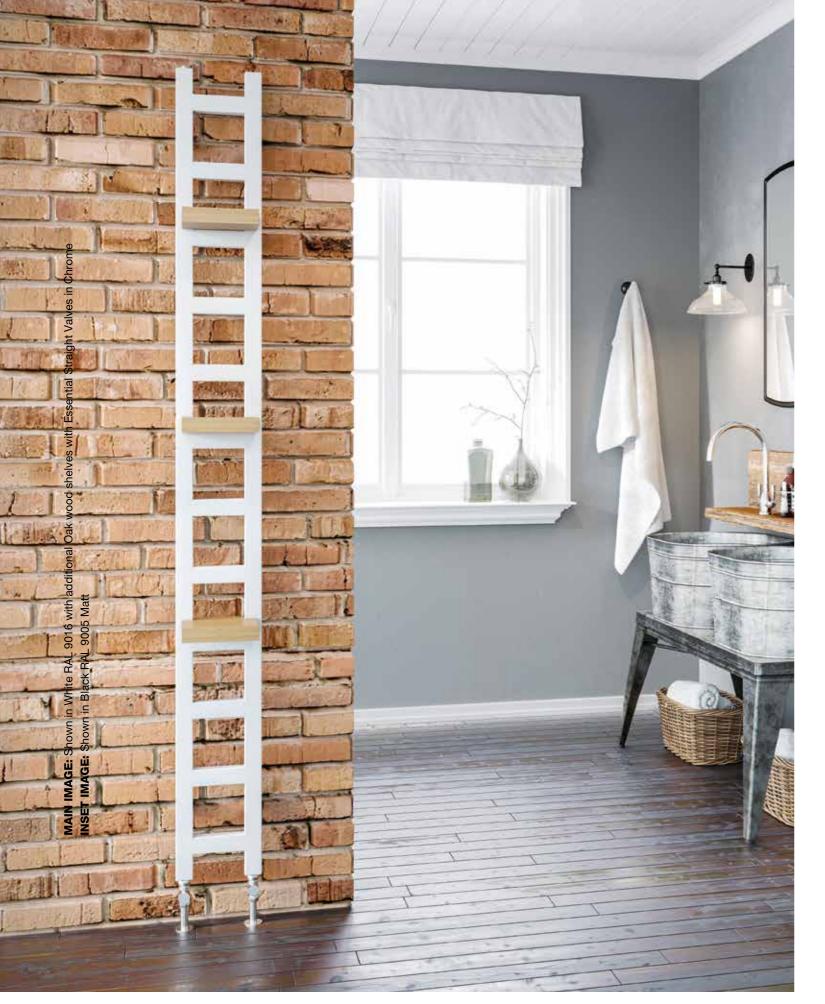

OAKHAM

MATERIAL Mild steel

Wall to front face = 72-80mm Wall to pipe centre = 57-65mm

Please note: Additional wooden shelves can be added to any of the bars.

| MODEL      | <b>HEIGHT</b><br>(mm) | <b>WIDTH</b><br>(mm) | PIPE<br>CENTRES<br>(mm) | WATTS<br>∆t<br>50°C | BTUs<br>∆t<br>50°C | ELECTRIC<br>ELEMENT<br>WATTAGE | <b>WHITE</b><br>(inc VAT) | BLACK<br>9005 MATT<br>(inc VAT) | RAL COLOUR<br>/ FINISHES<br>(inc VAT) | WEIGHT<br>(kgs) |
|------------|-----------------------|----------------------|-------------------------|---------------------|--------------------|--------------------------------|---------------------------|---------------------------------|---------------------------------------|-----------------|
| Oakham 60  | 640                   | 200                  | 160                     | 124                 | 423                | 150                            | £322.80                   | £322.80                         | £439.20                               | 4               |
| Oakham 100 | 960                   | 200                  | 160                     | 187                 | 638                | 300                            | £378.00                   | £378.00                         | £494.40                               | 5               |
| Oakham 130 | 1280                  | 200                  | 160                     | 251                 | 856                | 300                            | £457.20                   | £457.20                         | £573.60                               | 6               |
| Oakham 160 | 1600                  | 200                  | 160                     | 314                 | 1071               | 300                            | £540.00                   | £540.00                         | £657.60                               | 7               |
| Oakham 190 | 1920                  | 200                  | 160                     | 378                 | 1290               | 400                            | £615.60                   | £615.60                         | £730.80                               | 9               |

## ADDITIONAL EXTRAS:

Electric Version (Essential Element) + £144.00 Dual Fuel Version (please add price of correct size element from Accessories pages) Additional Oakham Wooden Shelf in Beech + £91.20 Each Additional Oakham Wooden Shelf in Oak + £91.20 Each Additional Oakham Wooden Shelf in Teak + £186.00 Each