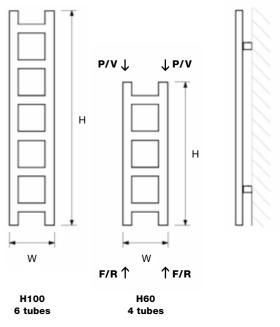

OAKHAM

MATERIAL Mild steel

Wall to front face = 72-80mm Wall to pipe centre = 57-65mm

Please note: Additional wooden shelves can be added to any of the bars.

| MODEL      | <b>HEIGHT</b><br>(mm) | <b>WIDTH</b><br>(mm) | PIPE<br>CENTRES<br>(mm) | WATTS<br>∆t<br>50°C | BTUs<br>∆t<br>50°C | ELECTRIC<br>ELEMENT<br>WATTAGE | <b>WHITE</b><br>(inc VAT) | BLACK<br>9005 MATT<br>(inc VAT) | RAL COLOUR<br>/ FINISHES<br>(inc VAT) | WEIGHT<br>(kgs) |
|------------|-----------------------|----------------------|-------------------------|---------------------|--------------------|--------------------------------|---------------------------|---------------------------------|---------------------------------------|-----------------|
| Oakham 60  | 640                   | 200                  | 160                     | 124                 | 423                | 150                            | £322.80                   | £322.80                         | £439.20                               | 4               |
| Oakham 100 | 960                   | 200                  | 160                     | 187                 | 638                | 300                            | £378.00                   | £378.00                         | £494.40                               | 5               |
| Oakham 130 | 1280                  | 200                  | 160                     | 251                 | 856                | 300                            | £457.20                   | £457.20                         | £573.60                               | 6               |
| Oakham 160 | 1600                  | 200                  | 160                     | 314                 | 1071               | 300                            | £540.00                   | £540.00                         | £657.60                               | 7               |
| Oakham 190 | 1920                  | 200                  | 160                     | 378                 | 1290               | 400                            | £615.60                   | £615.60                         | £730.80                               | 9               |

## **TECHNICAL INFORMATION**

STANDARD CONNECTIONS 1/2"  $\mathbf{F} = Flow \mathbf{R} = Return \mathbf{P} = Plug \mathbf{V} = Vent$ 

\* All items in bold - next working day delivery \* All items not in bold - 7-10 working days delivery