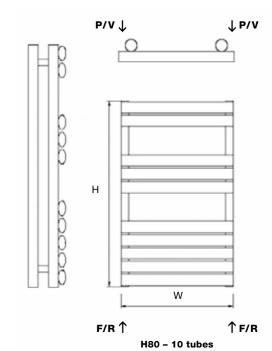

Wall to front face = 90-95mm Wall to pipe centre = 50-55mm

## **TECHNICAL INFORMATION**

STANDARD CONNECTIONS 1/2"

 $\mathbf{F} = \text{Flow } \mathbf{R} = \text{Return } \mathbf{P} = \text{Plug } \mathbf{V} = \text{Vent}$ 

| MODEL          | HEIGHT<br>(mm) | WIDTH<br>(mm) | PIPE<br>CENTRES<br>(mm) | WATTS<br>Δt 50°C | BTUs<br>Δt 50°C | ELECTRIC<br>ELEMENT<br>WATTAGE | POLISHED<br>STAINLESS<br>(inc VAT) | RAL COLOUR /<br>FINISHES<br>(inc VAT) | WEIGHT<br>(kgs) |
|----------------|----------------|---------------|-------------------------|------------------|-----------------|--------------------------------|------------------------------------|---------------------------------------|-----------------|
| Cove STR50/80  | 826            | 500           | 450                     | 410              | 1399            | 600                            | £458.40                            | £594.00                               | 10              |
| Cove STR50/120 | 1120           | 500           | 450                     | 550              | 1877            | 900                            | £568.80                            | £739.20                               | 13              |
| Cove STR50/150 | 1535           | 500           | 450                     | 700              | 2388            | 900                            | £787.20                            | £1,022.40                             | 16              |