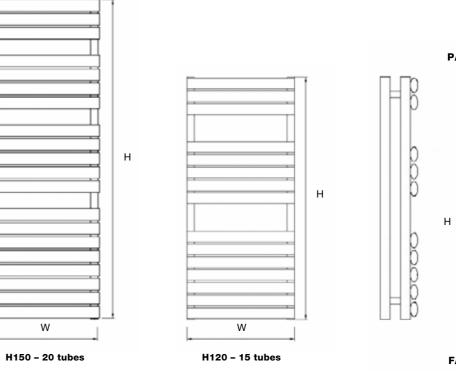

Wall to front face = 90-95mm Wall to pipe centre = 50-55mm

## **TECHNICAL INFORMATION**

STANDARD CONNECTIONS 1/2"

 $\mathbf{F} = \text{Flow } \mathbf{R} = \text{Return } \mathbf{P} = \text{Plug } \mathbf{V} = \text{Vent}$ 

| MODEL          | HEIGHT<br>(mm) | WIDTH<br>(mm) | PIPE<br>CENTRES<br>(mm) | WATTS<br>Δt 50°C | BTUs<br>Δt 50°C | ELECTRIC<br>ELEMENT<br>WATTAGE | POLISHED<br>STAINLESS<br>(inc VAT) | RAL COLOUR /<br>FINISHES<br>(inc VAT) | WEIGHT<br>(kgs) |
|----------------|----------------|---------------|-------------------------|------------------|-----------------|--------------------------------|------------------------------------|---------------------------------------|-----------------|
| Cove STR50/80  | 826            | 500           | 450                     | 410              | 1399            | 600                            | £458.40                            | £594.00                               | 10              |
| Cove STR50/120 | 1120           | 500           | 450                     | 550              | 1877            | 900                            | £568.80                            | £739.20                               | 13              |
| Cove STR50/150 | 1535           | 500           | 450                     | 700              | 2388            | 900                            | £787.20                            | £1,022.40                             | 16              |