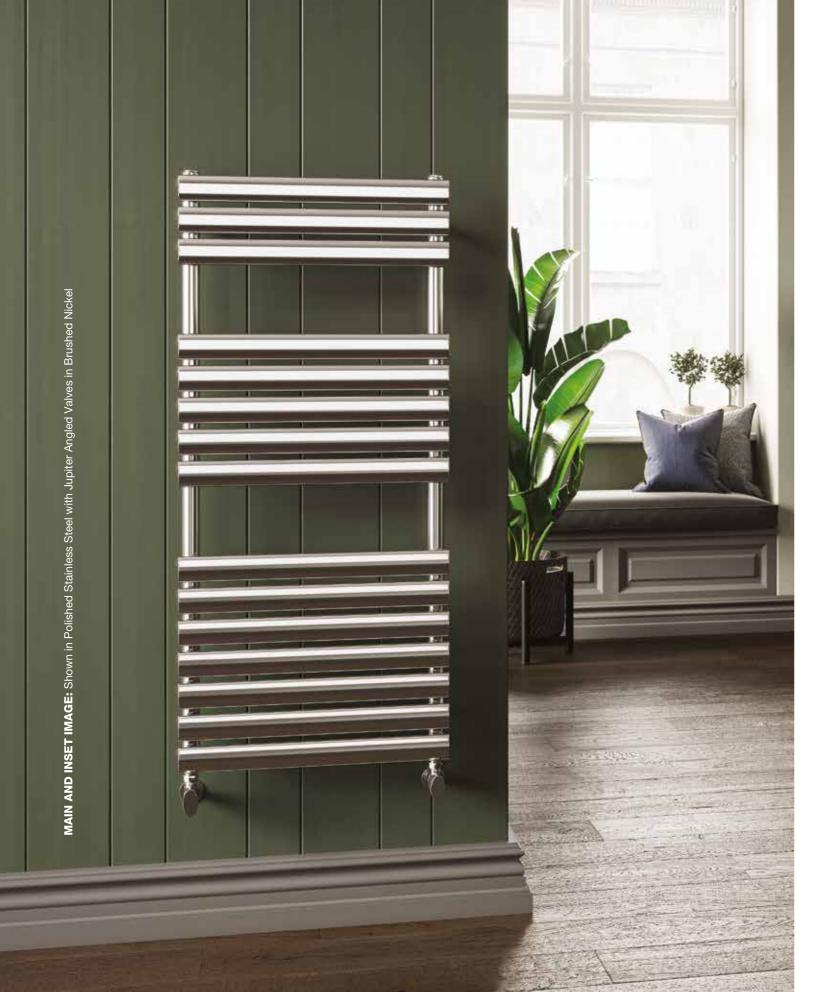

## **TECHNICAL INFORMATION**

STANDARD CONNECTIONS 1/2"

 $\mathbf{F} = \text{Flow } \mathbf{R} = \text{Return } \mathbf{P} = \text{Plug } \mathbf{V} = \text{Vent}$ 

| MODEL          | HEIGHT<br>(mm) | WIDTH<br>(mm) | PIPE<br>CENTRES<br>(mm) | WATTS<br>Δt 50°C | BTUs<br>Δt 50°C | ELECTRIC<br>ELEMENT<br>WATTAGE | POLISHED<br>STAINLESS<br>(inc VAT) | RAL COLOUR /<br>FINISHES<br>(inc VAT) | WEIGHT<br>(kgs) |
|----------------|----------------|---------------|-------------------------|------------------|-----------------|--------------------------------|------------------------------------|---------------------------------------|-----------------|
| Cove STR50/80  | 826            | 500           | 450                     | 410              | 1399            | 600                            | £458.40                            | £594.00                               | 10              |
| Cove STR50/120 | 1120           | 500           | 450                     | 550              | 1877            | 900                            | £568.80                            | £739.20                               | 13              |
| Cove STR50/150 | 1535           | 500           | 450                     | 700              | 2388            | 900                            | £787.20                            | £1,022.40                             | 16              |