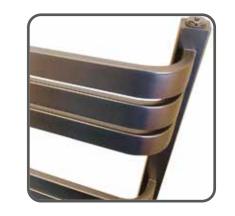

\* All items in bold - Next working day delivery

\* All items not in bold - 5-7 working days delivery

With its eye-catching sleek curves and high output, the Tesoro towel rail is a harmonius blend of style and practicality. The Tesoro is also available in both central heating and electric.