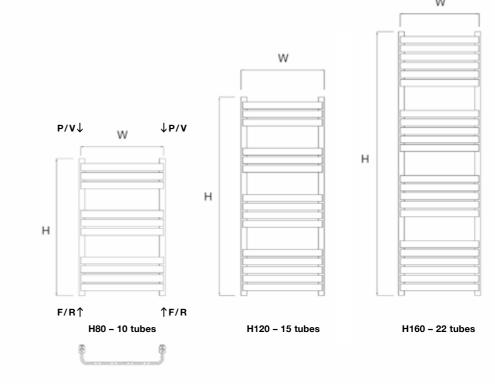

STANDARD
CONNECTIONS 1/2"

**F** = Flow **R** = Return

 $\mathbf{P} = \mathsf{Plug}$  $\mathbf{V} = \mathsf{Vent}$ 

Wall to front face = 155-165mm Wall to pipe centre = 60-70mm

The Tesoro can be finished in our "Infinity Steel" PVD finish, which stands for physical vapor deposition; a process used to create a very durable, corrosion and tarnish resistant finish. PVD finish is commonly used for bathroom fixtures which are exposed to frequent moisture.

| Model         | • • • • | Width (W) |                 | Watts   | BTUs    | Electric           | White                   | RAL Colour            | Infinity           | Weight |
|---------------|---------|-----------|-----------------|---------|---------|--------------------|-------------------------|-----------------------|--------------------|--------|
|               | (mm)    | (mm)      | Centres<br>(mm) | Δt 50°C | Δt 50°C | Element<br>Wattage | Anthracite<br>(inc VAT) | Finishes<br>(inc VAT) | Steel<br>(inc VAT) | (kgs)  |
| Tesoro 50/80  | 800     | 500       | 465             | 523     | 1785    | 300                | £288.00                 | £375.60               | £438.00            | 10     |
| Tesoro 50/120 | 1200    | 500       | 465             | 785     | 2678    | 600                | £399.60                 | £519.60               | £645.60            | 14     |
| Tesoro 50/160 | 1600    | 500       | 465             | 1126    | 3844    | 900                | £567.60                 | £738.00               | £853.20            | 20     |