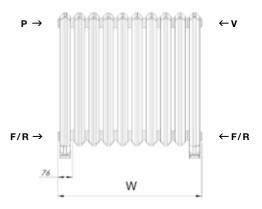

IRON

Luxury wall stay

Width = 76mm x no. of sections + 30mm

To price this radiator you will need to calculate how many sections you require. All prices shown are per section.

| <b>tandard<br/>Colour<br/>r Section)</b><br>nc VAT) | Little Greene<br>Sanderson<br>F&B & RAL<br>Colour<br>(Per Section)<br>(inc VAT) | Lacquered<br>Highlight<br>Polished<br>(Per Section)<br>(inc VAT) | Lacquered<br>Satin Polished<br>(Per Section)<br>(inc VAT) | Premium<br>Lacquered<br>Finishes<br>(Per Section)<br>(inc VAT) | Weight<br>(kgs) |
|-----------------------------------------------------|---------------------------------------------------------------------------------|------------------------------------------------------------------|-----------------------------------------------------------|----------------------------------------------------------------|-----------------|
| 139.86                                              | £143.87                                                                         | £175.50                                                          | £225.56                                                   | £244.81                                                        | 12              |
| 169.98                                              | £173.99                                                                         | £205.64                                                          | £255.69                                                   | £274.94                                                        | 15              |