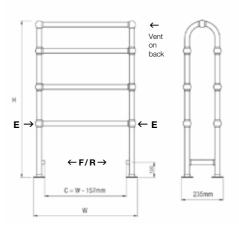

HANDMADE TRADITIONAL TOWEL RAILS

TECHNICAL INFORMATION STANDARD **CONNECTIONS 1/2"** 

 $\mathbf{F} = \mathsf{Flow} \qquad \mathbf{R} = \mathsf{Return}$ **E** = Element position

Tube Diameter = 31.8mm

Old Buckenham - Floor Mounted