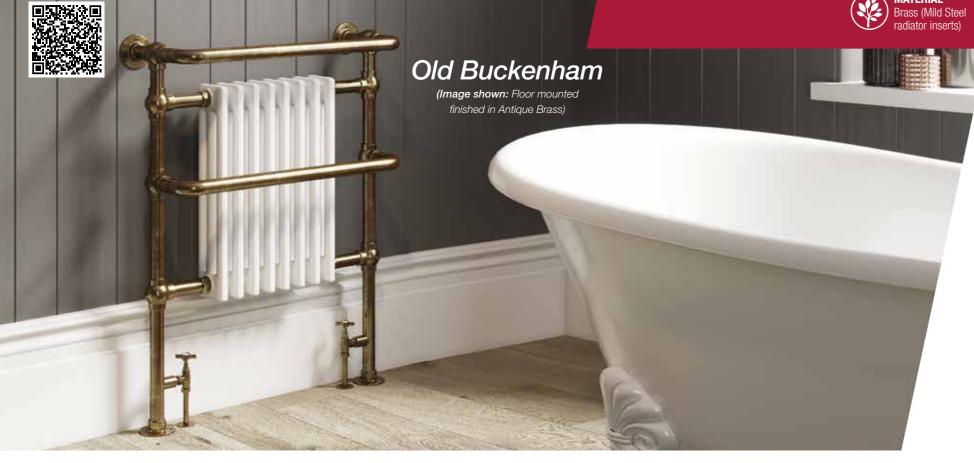

HANDMADE TRADITIONAL TOWEL RAILS

TECHNICAL INFORMATION STANDARD **CONNECTIONS 1/2"** 

 $\mathbf{F} = \mathsf{Flow} \qquad \mathbf{R} = \mathsf{Return}$ **E** = Element position

Tube Diameter = 31.8mm

Old Buckenham - Floor Mounted

Old Buckenham - Wall Mounted

Hilborough - Floor Mounted

| Model             | Height (H)<br>(mm) | Width (W)<br>(mm) | Watts<br>Δt 50°C | BTUs<br>Δt 50°C | Electric<br>Element<br>Wattage | Chrome<br>(inc VAT) | Polished Nickel<br>Brushed Nickel<br>Polished Brass<br>(inc VAT) | Polished Gold<br>Antique Brass<br>(inc VAT) |
|-------------------|--------------------|-------------------|------------------|-----------------|--------------------------------|---------------------|------------------------------------------------------------------|---------------------------------------------|
| OLD BUCKENHAM -   | FLOOR MOUI         | NTED              |                  |                 |                                |                     |                                                                  |                                             |
| Old Buckenham-1   | 952                | 500               | 645              | 2200            | 300                            | £1,402.80           | £1,765.20                                                        | £1,962.00                                   |
| Old Buckenham-2   | 952                | 685               | 985              | 3370            | 450                            | £1,536.00           | £1,910.40                                                        | £2,121.60                                   |
| Old Buckenham-3   | 952                | 837               | 1328             | 4531            | 450                            | £1,750.80           | £2,365.20                                                        | £2,626.80                                   |
| Old Buckenham-4   | 952                | 989               | 1666             | 6584            | 600                            | £2,161.20           | £2,916.00                                                        | £3,241.20                                   |
| Old Buckenham-5   | 1496               | 500               | 1120             | 3822            | 450                            | £2,268.00           | £3,062.40                                                        | £3,404.40                                   |
| OLD BUCKENHAM -   | WALL MOUN          | TED               |                  |                 |                                |                     |                                                                  |                                             |
| Old Buckenham-1 W | 789                | 500               | 645              | 2200            | 300                            | £1,306.80           | £1,765.20                                                        | £1,962.00                                   |
| Old Buckenham-2 W | 789                | 685               | 985              | 3370            | 450                            | £1,416.00           | £1,910.40                                                        | £2,121.60                                   |
| Old Buckenham-3 W | 789                | 837               | 1328             | 4531            | 450                            | £1,750.80           | £2,365.20                                                        | £2,626.80                                   |
| HILBOROUGH - FLOO | OR MOUNTED         | )                 |                  |                 |                                |                     |                                                                  |                                             |
| Hilborough-1      | 756                | 685               | 306              | 1044            | 2 x 100                        | £2,160.00           | £2,772.00                                                        | £3,201.60                                   |
| Hilborough-2      | 756                | 837               | 338              | 1153            | 2 x 100                        | £2,242.80           | £2,901.60                                                        | £3,283.20                                   |
| Hilborough-3      | 1028               | 685               | 416              | 1419            | 2 x 150                        | £2,520.00           | £3,296.40                                                        | £3,698.40                                   |
| Hilborough-4      | 1028               | 837               | 462              | 1576            | 2 x 150                        | £2,640.00           | £3,440.40                                                        | £3,824.40                                   |