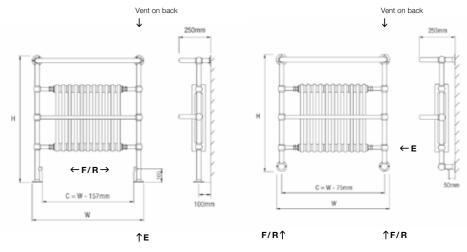

HANDMADE TRADITIONAL TOWEL RAILS

TECHNICAL INFORMATION STANDARD **CONNECTIONS 1/2"** 

 $\mathbf{F} = \mathsf{Flow} \qquad \mathbf{R} = \mathsf{Return}$ **E** = Element position

Tube Diameter = 31.8mm

Old Buckenham - Floor Mounted