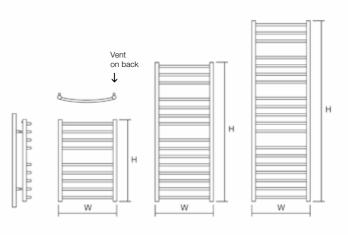

**CONNECTIONS 1/2"** 

 $\mathbf{F} = \mathsf{Flow}$ 

 $\mathbf{R} = \text{Return}$ 

Wall to front face = 88-100mm Wall to pipe centre = 72-94mm

The brackets are designed to be installed using the smallest measurement - however, the adjustment is available, where required, for fitting purposes.

F/R↑ ↑F/R

H70 - 9 tubes

H120 - 15 tubes H160 - 19 tubes

| Model        | Height (H)<br>(mm) | Width (W)<br>(mm) | Pipe<br>Centres<br>(mm) | Watts<br>Δt 50°C | BTUs<br>Δt 50°C | Electric<br>Element<br>Wattage | Polished<br>Stainless<br>(inc VAT) | RAL Colour Finishes (inc VAT) | Weight<br>(kgs) |
|--------------|--------------------|-------------------|-------------------------|------------------|-----------------|--------------------------------|------------------------------------|-------------------------------|-----------------|
| Zante 50/70  | 700                | 500               | 468                     | 389              | 1328            | 300                            | £254.40                            | £388.80                       | 7               |
| Zante 50/120 | 1190               | 500               | 468                     | 536              | 1827            | 600                            | £379.20                            | £562.80                       | 10              |
| Zante 50/160 | 1540               | 500               | 468                     | 713              | 2433            | 600                            | £466.80                            | £704.40                       | 13              |
| Zante 60/70  | 700                | 600               | 568                     | 420              | 1433            | 300                            | £272.40                            | £456.00                       | 8               |
| Zante 60/120 | 1190               | 600               | 568                     | 641              | 2187            | 600                            | £414.00                            | £673.20                       | 11              |
| Zante 60/160 | 1540               | 600               | 568                     | 754              | 2572            | 600                            | £511.20                            | £816.00                       | 14              |