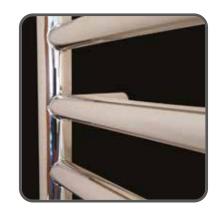

F/R↑ ↑F/R

H70 - 9 tubes

H120 - 15 tubes H160 - 19 tubes

| Model        | Height (H)<br>(mm) | Width (W)<br>(mm) | Pipe<br>Centres<br>(mm) | Watts<br>Δt 50°C | BTUs<br>Δt 50°C | Electric<br>Element<br>Wattage | Polished<br>Stainless<br>(inc VAT) | RAL Colour Finishes (inc VAT) | Weight<br>(kgs) |
|--------------|--------------------|-------------------|-------------------------|------------------|-----------------|--------------------------------|------------------------------------|-------------------------------|-----------------|
| Zante 50/70  | 700                | 500               | 468                     | 389              | 1328            | 300                            | £254.40                            | £388.80                       | 7               |
| Zante 50/120 | 1190               | 500               | 468                     | 536              | 1827            | 600                            | £379.20                            | £562.80                       | 10              |
| Zante 50/160 | 1540               | 500               | 468                     | 713              | 2433            | 600                            | £466.80                            | £704.40                       | 13              |
| Zante 60/70  | 700                | 600               | 568                     | 420              | 1433            | 300                            | £272.40                            | £456.00                       | 8               |
| Zante 60/120 | 1190               | 600               | 568                     | 641              | 2187            | 600                            | £414.00                            | £673.20                       | 11              |
| Zante 60/160 | 1540               | 600               | 568                     | 754              | 2572            | 600                            | £511.20                            | £816.00                       | 14              |