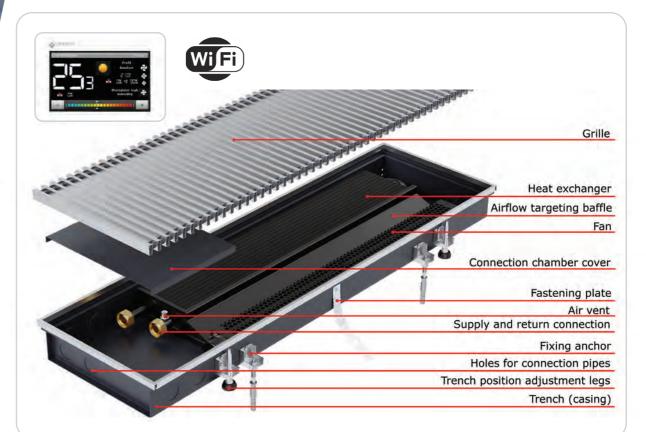

We can supply Trench Heating with the option of Oak or Aluminium top grills, please specify at the time of order.

**ALUMINIUM** 

OAK

- Casing made of galvanised steel sheet in RAL 9005 black.
- Highly efficient copper-aluminium heat exchanger with air vent.
- Modern fan with silent and efficient 24 V DC motor.
- Fastening anchors
- Trench positioning adjustment system.
- Decorative frames that run around the trench casing.
- Choice of either aluminium or oak top grille (please specify at time of order).
- New Wi-Fi digital room thermostat.

HEATING

High thermal output and energy efficiency complemented by minimum noise level! Our new and improved Trench Heaters use silent fans with forced convection to achieve a very high thermal efficiency within small depths, allowing the Trench to be used in many environments, especially rooms with large glazed partitions.