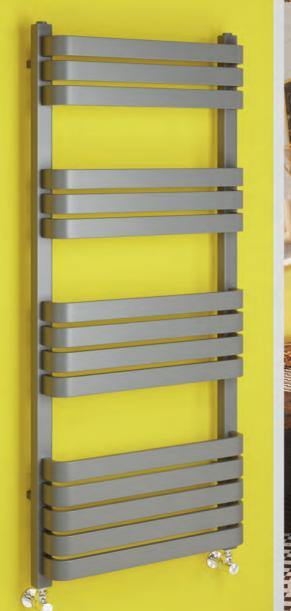

\* All items in bold – Next working day delivery ★ All items not in bold – 5-7 working days delivery

With its eye-catching sleek curves and high output, the Tesoro towel rail is a harmonius blend of style and practicality. The Tesoro is also available in both central heating and electric.