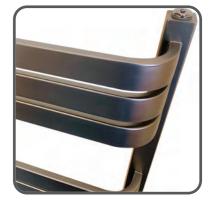

Wall to front face = 155-165mm Wall to pipe centre = 60-70mm

The Tesoro can be finished in our "Infinity Steel" PVD finish, which stands for physical vapor deposition; a process used to create a very durable, corrosion and tarnish resistant finish. PVD finish is commonly used for bathroom fixtures which are exposed to frequent moisture.

\* All items in bold – Next working day delivery ★ All items not in bold – 5-7 working days delivery

With its eye-catching sleek curves and high output, the Tesoro towel rail is a harmonius blend of style and practicality. The Tesoro is also available in both central heating and electric.