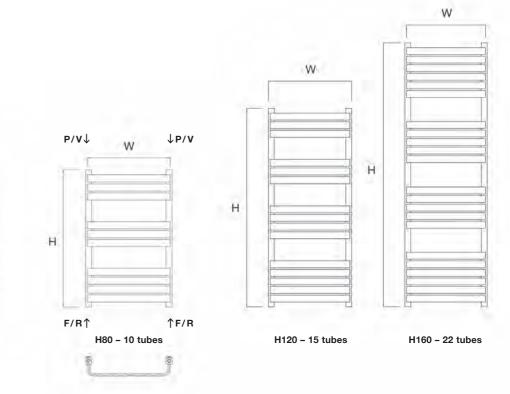

Wall to front face = 155-165mm Wall to pipe centre = 60-70mm

The Tesoro can be finished in our "Infinity Steel" PVD finish, which stands for physical vapor deposition; a process used to create a very durable, corrosion and tarnish resistant finish. PVD finish is commonly used for bathroom fixtures which are exposed to frequent moisture.

| Model         | Height (H)<br>(mm) | Width (W)<br>(mm) | Pipe<br>Centres<br>(mm) | Watts<br>∆t 50°C | Btu's<br>Δt 50°C | Electric<br>Element<br>Wattage | White<br>Anthracite<br>(inc VAT) | RAL Colour<br>Finishes<br>(inc VAT) | Infinity<br>Steel<br>(inc VAT) | Weight<br>(kgs) |
|---------------|--------------------|-------------------|-------------------------|------------------|------------------|--------------------------------|----------------------------------|-------------------------------------|--------------------------------|-----------------|
| Tesoro 50/80  | 800                | 500               | 465                     | 523              | 1785             | 300                            | £249.00                          | £324.00                             | £378.00                        | 10              |
| Tesoro 50/120 | 1200               | 500               | 465                     | 785              | 2678             | 600                            | £345.00                          | £449.00                             | £558.00                        | 14              |
| Tesoro 50/160 | 1600               | 500               | 465                     | 1126             | 3844             | 900                            | £491.00                          | £638.00                             | £738.00                        | 20              |

Flow  $\mathbf{P} = \mathsf{Plug}$ Return V = Vent

AVAILABLE IN THE FOLLOWING FINISHES:

Infinity Steel