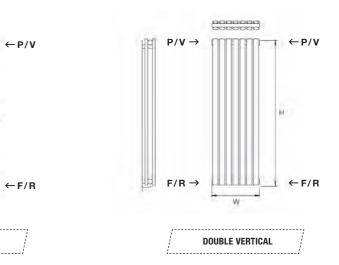

## VERTICAL

The Tao vertical radiator offers durability in both its build quality and finish. The innovation is noticeable thanks to its special finish and the stylish curve to the vertical bars. The modern feel gives you a focal point that will more than satisfy.

ADDITIONAL EXTRAS:

• TOWEL BAR TO FIT 295 & 413 WIDE IN CHROME + £60.00

• GRIP PEG IN WHITE OR CHROME + £24.00 • VIP HOOK IN WHITE OR CHROME + £33.60



5







The Tao is manufactured in our "Infinity steel" PVD finish, which stands for physical vapor deposition; a process used to create a very durable, corrosion and tarnish resistant finish. PVD finish is commonly



| Watts<br>∆t 50°C | Btu's<br>∆t 50°C | Infinity<br>Steel<br>(inc VAT) | Weight<br>(kgs) |
|------------------|------------------|--------------------------------|-----------------|
|                  |                  |                                |                 |
| 530              | 1808             | £335.00                        | 14              |
| 750              | 2559             | £391.00                        | 19              |
| 640              | 2184             | £382.00                        | 15              |
| 895              | 3054             | £508.00                        | 20              |
| 1155             | 3941             | £633.00                        | 26              |
|                  |                  |