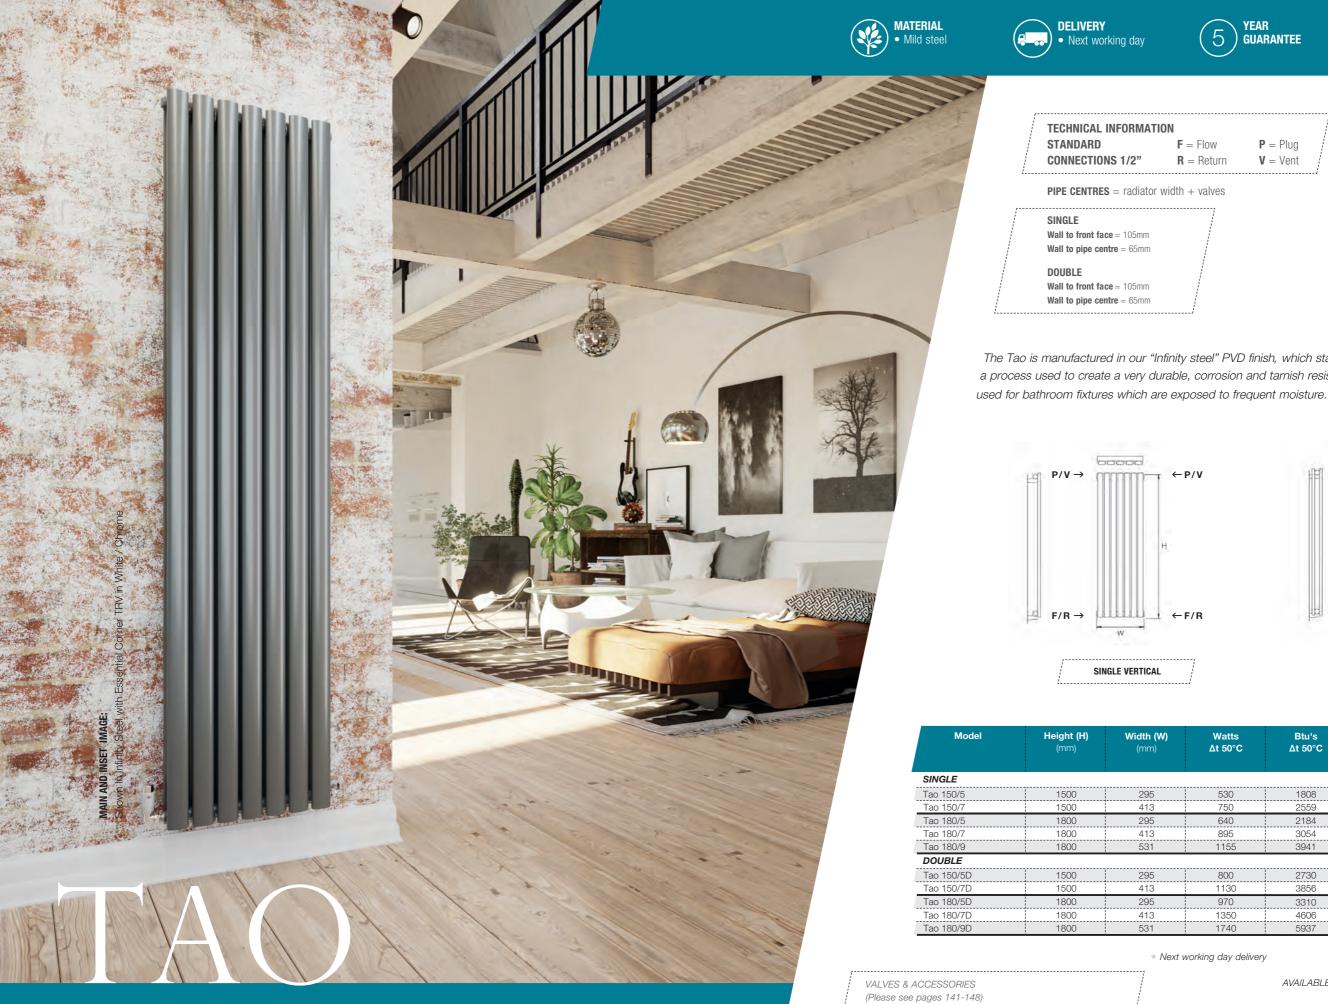

## VERTICAL

The Tao vertical radiator offers durability in both its build quality and finish. The innovation is noticeable thanks to its special finish and the stylish curve to the vertical bars. The modern feel gives you a focal point that will more than satisfy.