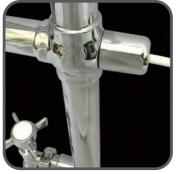

1

Twvtord -

Tube Diameter = 31.8mm

Showing position of electric and dual fuel element

Twyford

Newbury

| Model     | Height (H)<br>(mm) | Width (W)<br>(mm) | Watts<br>Δt 50°C | Btu's<br>Δt 50°C | Electric<br>Element<br>Wattage | Chrome<br>(inc VAT) | <b>Weight</b><br>(kgs) | Column Insert<br>(Number of<br>Sections) |
|-----------|--------------------|-------------------|------------------|------------------|--------------------------------|---------------------|------------------------|------------------------------------------|
| TWYFORD   |                    | •                 |                  |                  |                                |                     |                        |                                          |
| Twyford   | 952                | 500               | 425              | 1450             | 300                            | £429.00             | 15                     | 5                                        |
| NEWBURY   |                    |                   |                  |                  |                                |                     |                        |                                          |
| Newbury-1 | 965                | 540               | 431              | 1471             | 300                            | £388.80             | 15                     | 5                                        |
| Newbury-2 | 965                | 673               | 610              | 2081             | 600                            | £464.40             | 20                     | 8                                        |
| Newbury-3 | 965                | 765               | 718              | 2450             | 600                            | £532.80             | 25                     | 10                                       |