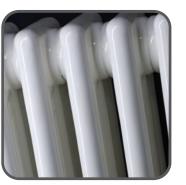

1

Twvtord -







Tube Diameter = 31.8mm







Showing position of electric and dual fuel element





Twyford

Newbury

| Model     | Height (H)<br>(mm) | Width (W)<br>(mm) | Watts<br>Δt 50°C | Btu's<br>Δt 50°C | Electric<br>Element<br>Wattage | Chrome<br>(inc VAT) | <b>Weight</b><br>(kgs) | Column Insert<br>(Number of<br>Sections) |
|-----------|--------------------|-------------------|------------------|------------------|--------------------------------|---------------------|------------------------|------------------------------------------|
| TWYFORD   |                    | •                 |                  |                  |                                |                     |                        |                                          |
| Twyford   | 952                | 500               | 425              | 14