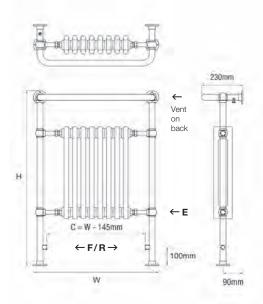

1

Twvtord -

Tube Diameter = 31.8mm

Showing position of electric and dual fuel element

Twyford

Newbury

| Model     | Height (H)<br>(mm) | Width (W)<br>(mm) | Watts<br>Δt 50°C | Btu's<br>Δt 50°C | Electric<br>Element<br>Wattage | Chrome<br>(inc VAT) | <b>Weight</b><br>(kgs) | Column Insert<br>(Number of<br>Sections) |
|-----------|--------------------|-------------------|------------------|------------------|--------------------------------|---------------------|------------------------|------------------------------------------|
| TWYFORD   |                    | •                 |                  |                  |                                |                     |                        |                                          |
| Twyford   | 952                | 500               | 425              | 1450             | 300                            | £429.00             | 15                     | 5                                        |
| NEWBURY   |                    |                   |                  |                  |                                |                     |                        |                                          |
| Newbury-1 | 965                | 540               | 431              | 1471             | 300                            | £388.80             | 15                     | 5                                        |
| Newbury-2 | 965                | 673               | 610              | 2081             | 600                            | £464.40             | 20                     | 8                                        |
| Newbury-3 | 965                | 765               | 718              | 2450             | 600                            | £532.80             | 25                     | 10                                       |

\* Next working day delivery

TRADITIONAL TOWEL RAILS

Newburv

Our range of imported mild steel traditional towel rails in chrome are now available for central heating, dual fuel and electric only installation. All models are in stock ensuring quick delivery and competitive prices whilst maintaining exceptional quality.