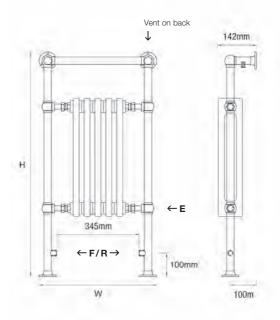

1

Twvtord -

Tube Diameter = 31.8mm

Showing position of electric and dual fuel element

Twyford

Newbury

| Model     | Height (H)<br>(mm) | Width (W)<br>(mm) | Watts<br>Δt 50°C | Btu's<br>Δt 50°C | Electric<br>Element<br>Wattage | Chrome<br>(inc VAT) | <b>Weight</b><br>(kgs) | Column Insert<br>(Number of<br>Sections) |
|-----------|--------------------|-------------------|------------------|------------------|--------------------------------|---------------------|------------------------|------------------------------------------|
| TWYFORD   |                    | •                 |                  |                  |                                |                     |                        |                                          |
| Twyford   | 952                | 500               | 425              | 1450             | 300                            | £429.00             | 15                     | 5                                        |
| NEWBURY   |                    |                   |                  |                  |                                |                     |                        |                                          |
| Newbury-1 | 965                | 540               | 431              | 1471             | 300                            | £388.80             | 15                     | 5                                        |
| Newbury-2 | 965                | 673               | 610              | 2081             | 600                            | £464.40             | 20                     | 8                                        |
| Newbury-3 | 965                | 765               | 718              | 2450             | 600                            | £532.80             | 25                     | 10                                       |