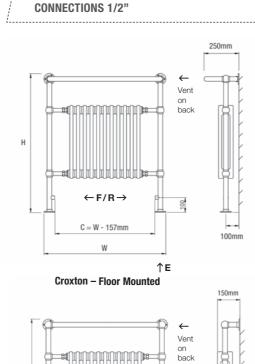

**TECHNICAL INFORMATION** 

STANDARD

 $\mathbf{F} = \mathsf{Flow} \qquad \mathbf{R} = \mathsf{Return}$ 

**E** = Element position

HANDMADE TRADITIONAL TOWEL RAILS

 $\leftarrow$  F/R $\rightarrow$ 

C = W - 157mm

Lynford - Floor Mounted

back 

Tube Diameter = 31.8mm

back

Croxton - Wall Mounted

↑F/R

F/R↑ ↑F/R Lynford - Wall Mounted

C = W - 75mm

F/R↑

| Model           | Height (H)<br>(mm) | Width (W)<br>(mm) | Watts<br>Δt 50°C | Btu's<br>Δt 50°C | Electric<br>Element<br>Wattage | Chrome<br>(inc VAT) | Polished Nickel<br>Brushed Nickel<br>Polished Brass<br>(inc VAT) | Polished Gold<br>Antique Brass<br>(inc VAT) |
|-----------------|--------------------|-------------------|------------------|------------------|--------------------------------|---------------------|------------------------------------------------------------------|---------------------------------------------|
| CROXTON - FLOO  | R MOUNTED          |                   |                  |                  |                                |                     | •                                                                |                                             |
| Croxton-1       | 952                | 500               | 645              | 2200             | 300                            | £1,090.00           | £1,308.00                                                        | £1,832.00                                   |
| Croxton-2       | 952                | 685               | 985              | 3370             | 450                            | £1,183.00           | £1,420.00                                                        | £1,941.00                                   |
| Croxton-3       | 952                | 837               | 1328             | 4531             | 450                            | £1,328.00           | £1,794.00                                                        | £2,079.00                                   |
| Croxton-4       | 952                | 989               | 1666             | 6584             | 600                            | £1,683.00           | £2,272.00                                                        | £2,337.00                                   |
| CROXTON - WALL  | MOUNTED            |                   |                  |                  |                                |                     |                                                                  |                                             |
| Croxton-1 W     | 789                | 500               | 645              | 2200             | 300                            | £1,090.00           | £1,308.00                                                        | £1,832.00                                   |
| Croxton-2 W     | 789                | 685               | 985              | 3370             | 450                            | £1,183.00           | £1,420.00                                                        | £1,941.00                                   |
| Croxton-3 W     | 789                | 837               | 1328             | 4531             | 450                            | £1,328.00           | £1,794.00                                                        | £2,079.00                                   |
| LYNFORD - FLOOR | R MOUNTED          |                   |                  |                  |                                |                     |                                                                  |                                             |
| Lynford-1       | 952                | 500               | 645              | 2200             | 300                            | £982.00             | £1,177.00                                                        | £1,447.00                                   |
| Lynford-2       | 952                | 685               | 965              | 3292             | 450                            | £1,067.00           | £1,300.00                                                        | £1,537.00                                   |
| Lynford-3       | 952                | 837               | 1300             | 4435             | 450                            | £1,262.00           | £1,704.00                                                        | £1,892.00                                   |
| Lynford-4       | 952                | 989               | 1600             | 5459             | 600                            | £1,552.00           | £2,096.00                                                        | £2,330.00                                   |
| LYNFORD - WALL  | MOUNTED            |                   |                  |                  |                                |                     |                                                                  |                                             |
| Lynford-1 W     | 789                | 500               | 645              | 2200             | 300                            | £982.00             | £1,177.00                                                        | £1,447.00                                   |
| Lynford-2 W     | 789                | 685               | 965              | 3292             | 450                            | £1,067.00           | £1,300.00                                                        | £1,537.00                                   |
| Lynford-3 W     | 789                | 837               | 1300             | 4435             | 450                            | £1,262.00           | £1,704.00                                                        | £1,892.00                                   |