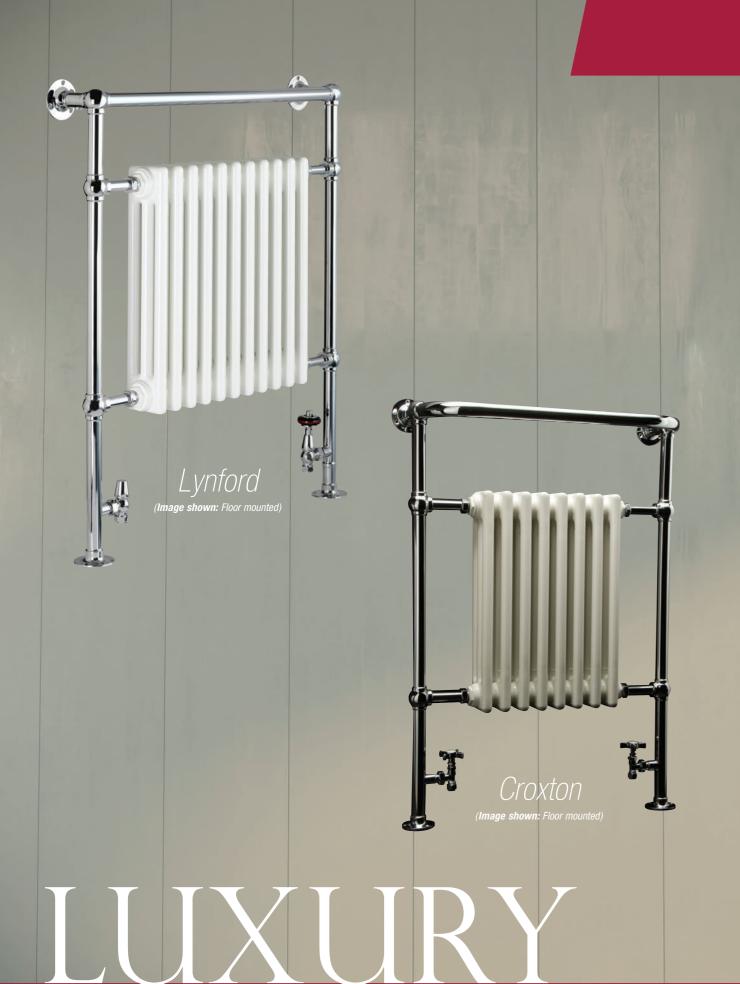

Lynford - Floor Mounted

back 

Tube Diameter = 31.8mm

back

Croxton - Wall Mounted

↑F/R

F/R↑ ↑F/R Lynford - Wall Mounted

C = W - 75mm

F/R↑

| Model           | Height (H)<br>(mm) | Width (W)<br>(mm) | Watts<br>Δt 50°C | Btu's<br>Δt 50°C | Electric<br>Element<br>Wattage | Chrome<br>(inc VAT) | Polished Nickel<br>Brushed Nickel<br>Polished Brass<br>(inc VAT) | Polished Gold<br>Antique Brass<br>(inc VAT) |
|-----------------|--------------------|-------------------|------------------|------------------|--------------------------------|---------------------|------------------------------------------------------------------|---------------------------------------------|
| CROXTON - FLOO  | R MOUNTED          |                   |                  |                  |                                |                     | •                                                                |                                             |
| Croxton-1       | 952                | 500               | 645              | 2200             | 300                            | £1,090.00           | £1,308.00                                                        | £1,832.00                                   |
| Croxton-2       | 952                | 685               | 985              | 3370             | 450                            | £1,183.00           | £1,420.00                                                        | £1,941.00                                   |
| Croxton-3       | 952                | 837               | 1328             | 4531             | 450                            | £1,328.00           | £1,794.00                                                        | £2,079.00                                   |
| Croxton-4       | 952                | 989               | 1666             | 6584             | 600                            | £1,683.00           | £2,272.00                                                        | £2,337.00                                   |
| CROXTON - WALL  | MOUNTED            |                   |                  |                  |                                |                     |                                                                  |                                             |
| Croxton-1 W     | 789                | 500               | 645              | 2200             | 300                            | £1,090.00           | £1,308.00                                                        | £1,832.00                                   |
| Croxton-2 W     | 789                | 685               | 985              | 3370             | 450                            | £1,183.00           | £1,420.00                                                        | £1,941.00                                   |
| Croxton-3 W     | 789                | 837               | 1328             | 4531             | 450                            | £1,328.00           | £1,794.00                                                        | £2,079.00                                   |
| LYNFORD - FLOOR | R MOUNTED          |                   |                  |                  |                                |                     |                                                                  |                                             |
| Lynford-1       | 952                | 500               | 645              | 2200             | 300                            | £982.00             | £1,177.00                                                        | £1,447.00                                   |
| Lynford-2       | 952                | 685               | 965              | 3292             | 450                            | £1,067.00           | £1,300.00                                                        | £1,537.00                                   |
| Lynford-3       | 952                | 837               | 1300             | 4435             | 450                            | £1,262.00           | £1,704.00                                                        | £1,892.00                                   |
| Lynford-4       | 952                | 989               | 1600             | 5459             | 600                            | £1,552.00           | £2,096.00                                                        | £2,330.00                                   |
| LYNFORD - WALL  | MOUNTED            |                   |                  |                  |                                |                     |                                                                  |                                             |
| Lynford-1 W     | 789                | 500               | 645              | 2200             | 300                            | £982.00             | £1,177.00                                                        | £1,447.00                                   |
| Lynford-2 W     | 789                | 685               | 965              | 3292             | 450                            | £1,067.00           | £1,300.00                                                        | £1,537.00                                   |
| Lynford-3 W     | 789                | 837               | 1300             | 4435             | 450                            | £1,262.00           | £1,704.00                                                        | £1,892.00                                   |