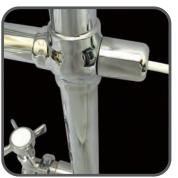

F = FlowR = ReturnE = Element position

Tube Diameter = 31.8mm

Showing position of electric and dual fuel element

| Model     | Height (H)<br>(mm) | Width (W)<br>(mm) | Watts<br>Δt 50°C | Btu's<br>Δt 50°C | Electric<br>Element<br>Wattage | Chrome<br>(inc VAT) | <b>Weight</b><br>(kgs) | Column Insert<br>(Number of<br>Sections) |
|-----------|--------------------|-------------------|------------------|------------------|--------------------------------|---------------------|------------------------|------------------------------------------|
| LAMBOURNE |                    |                   |                  |                  |                                |                     |                        |                                          |
| Lambourne | 1500               | 500               | 896              | 3057             | 500                            | £681.00             | 15                     | 5                                        |
| SANDHURST |                    |                   |                  |                  |                                |                     |                        |                                          |
| Sandhurst | 850                | 600               | 483              | 1648             | 150 x 2                        | £708.00             | 16                     | _                                        |