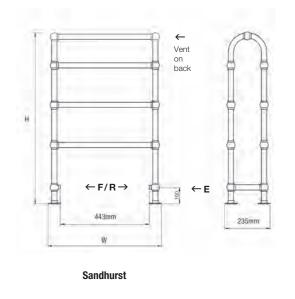

F = FlowR = ReturnE = Element position

Tube Diameter = 31.8mm

Showing position of electric and dual fuel element

| Model     | Height (H)<br>(mm) | Width (W)<br>(mm) | Watts<br>Δt 50°C | Btu's<br>Δt 50°C | Electric<br>Element<br>Wattage | Chrome<br>(inc VAT) | <b>Weight</b><br>(kgs) | Column Insert<br>(Number of<br>Sections) |
|-----------|--------------------|-------------------|------------------|------------------|--------------------------------|---------------------|------------------------|------------------------------------------|
| LAMBOURNE |                    |                   |                  |                  |                                |                     |                        |                                          |
| Lambourne | 1500               | 500               | 896              | 3057             | 500                            | £681.00             | 15                     | 5                                        |
| SANDHURST |                    |                   |                  |                  |                                |                     |                        |                                          |
| Sandhurst | 850                | 600               | 483              | 1648             | 150 x 2                        | £708.00             | 16                     | _                                        |