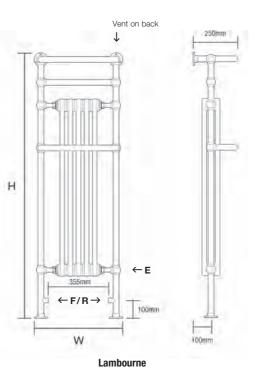

F = FlowR = ReturnE = Element position

Tube Diameter = 31.8mm

Showing position of electric and dual fuel element

| Model     | Height (H)<br>(mm) | Width (W)<br>(mm) | Watts<br>Δt 50°C | Btu's<br>Δt 50°C | Electric<br>Element<br>Wattage | Chrome<br>(inc VAT) | <b>Weight</b><br>(kgs) | Column Insert<br>(Number of<br>Sections) |
|-----------|--------------------|-------------------|------------------|------------------|--------------------------------|---------------------|------------------------|------------------------------------------|
| LAMBOURNE |                    |                   |                  |                  |                                |                     |                        |                                          |
| Lambourne | 1500               | 500               | 896              | 3057             | 500                            | £681.00             | 15                     | 5                                        |
| SANDHURST |                    |                   |                  |                  |                                |                     |                        |                                          |
| Sandhurst | 850                | 600               | 483              | 1648             | 150 x 2                        | £708.00             | 16                     | _                                        |