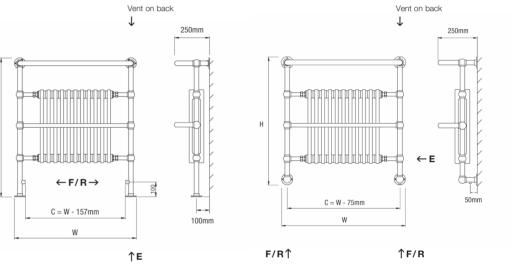

Old Buckenham (Image shown: Wall mounted

-

CT-140

Old Buckenham ge shown: Floor mounted)

40.30

HANDMADE TRADITIONAL TOWEL RAILS

FOR FITTING INSTRUCTIONS VISIT www.dgheating.com

|                                      |                    | ;   |
|--------------------------------------|--------------------|-----|
| $\mathbf{F} = Flow$                  | <b>E</b> = Element | - / |
| $\mathbf{R} = \operatorname{Return}$ | Position           | /   |
|                                      |                    | /   |
|                                      |                    | /   |