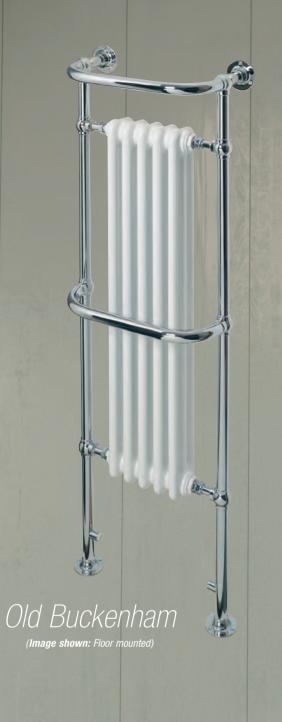

**TECHNICAL INFORMATION** - F STANDARD **CONNECTIONS 1/2"** 

Old Buckenham - Floor Mounted

| Model              | Height (H)<br>(mm) | Width (W)<br>(mm) | Watts<br>∆t 50°C | Btu's<br>∆t 50°C | Electric<br>Element<br>Wattage | <b>Chrome</b><br>(inc VAT) | Polished Nickel<br>Brushed Nickel<br>Polished Brass<br>(inc VAT) | Polished Gold<br>Antique Brass<br>(inc VAT) |
|--------------------|--------------------|-------------------|------------------|------------------|--------------------------------|----------------------------|------------------------------------------------------------------|---------------------------------------------|
| OLD BUCKENHAM – FL | OOR MOUN           | TED               |                  |                  |                                |                            |                                                                  |                                             |
| Old Buckenham-1    | 952                | 500               | 645              | 2200             | 300                            | £1,213                     | £1,528                                                           | £1,698                                      |
| Old Buckenham-2    | 952                | 685               | 985              | 3370             | 450                            | £1,329                     | £1,653                                                           | £1,836                                      |
| Old Buckenham-3    | 952                | 837               | 1328             | 4531             | 450                            | £1,515                     | £2,046                                                           | £2,274                                      |
| Old Buckenham-4    | 952                | 989               | 1666             | 6584             | 600                            | £1,870                     | £2,524                                                           | £2,805                                      |
| Old Buckenham-5    | 1496               | 500               | 1120             | 3822             | 450                            | £1,963                     | £2,651                                                           | £2,947                                      |
| OLD BUCKENHAM - W  | ALL MOUNT          | ED                |                  |                  |                                |                            |                                                                  |                                             |
| Old Buckenham-1 W  | 789                | 500               | 645              | 2200             | 300                            | £1,131                     | £1,528                                                           | £1,698                                      |
| Old Buckenham-2 W  | 789                | 685               | 985              | 3370             | 450                            | £1,225                     | £1,653                                                           | £1,836                                      |
| Old Buckenham-3 W  | 789                | 837               | 1328             | 4531             | 450                            | £1,515                     | £2,046                                                           | £2,274                                      |

Old Buckenham (Image shown: Wall mounted

-

CT-140

Old Buckenham ge shown: Floor mounted)

40.30

HANDMADE TRADITIONAL TOWEL RAILS

FOR FITTING INSTRUCTIONS VISIT www.dgheating.com

|                                      |                    | ;   |
|--------------------------------------|--------------------|-----|
| $\mathbf{F} = Flow$                  | <b>E</b> = Element | - / |
| $\mathbf{R} = \operatorname{Return}$ | Position           | /   |
|                                      |                    | /   |
|                                      |                    | /   |